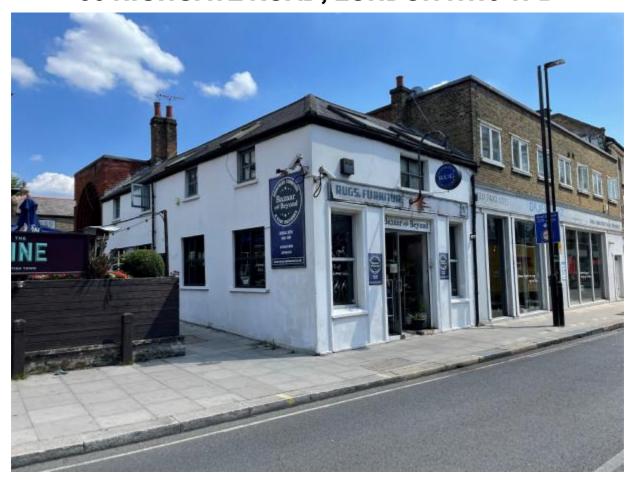

## PRIME LOCATION COMMERCIAL PREMISES SHOP / SHOWROOM / GALLERY / OFFICES / MEDICAL

#### TO LET

989 Sq Ft (92 Sq M) 80 HIGHGATE ROAD, LONDON NW5 1PB

LOCATION:

The property is situated on the North East side of Highgate Road, adjacent to the Vine Public House and immediately opposite the Highgate Studios complex, close to the junctions of Somerset Road and Kentish Town Road. Transport facilities are good with Kentish Town Underground Station (London Underground Northern Line & National Rail Services) being close by. Numerous bus routes also serve the area.

**DESCRIPTION:** 

The property comprises a self-contained commercial unit arranged on the ground floor and basement. The building benefits from a prominent window frontage, gas central heating and wooden floors.