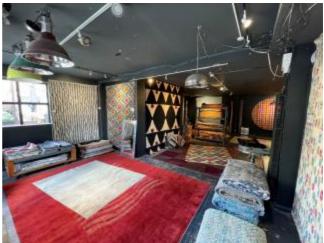

**DESCRIPTION:** 

The property comprises a self-contained commercial unit arranged on the ground floor and basement. The building benefits from a prominent window frontage, gas central heating and wooden floors.

#### **ALL MEASUREMENTS ARE APPROXIMATE:**

Ground Floor – Sales 829 Sq Ft (77 Sq M)

Basement – Storage 160 Sq Ft (15 Sq M)

TOTAL 989 Sq Ft (92 Sq M)

**LEASE:** A new Full Repairing and Insuring Lease for a term of years