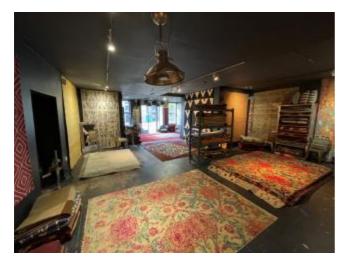

**DESCRIPTION:** 

The property comprises a self-contained commercial unit arranged on the ground floor and basement. The building benefits from a prominent window frontage, gas central heating and wooden floors.

#### **ALL MEASUREMENTS ARE APPROXIMATE:**

Ground Floor – Sales 829 Sq Ft (77 Sq M)

Basement – Storage 160 Sq Ft (15 Sq M)

TOTAL 989 Sq Ft (92 Sq M)

**LEASE:** A new Full Repairing and Insuring Lease for a term of years