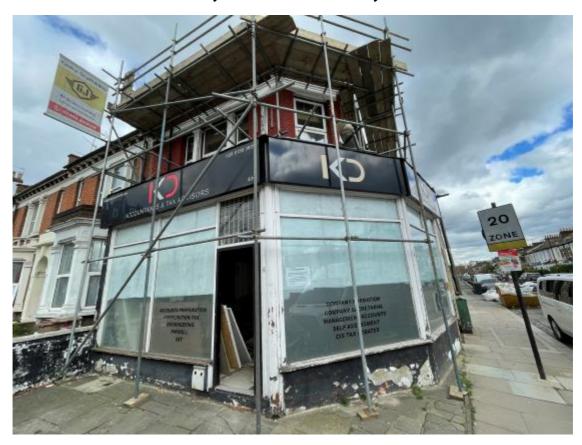

#### 434 ST ANN'S ROAD, HARRINGAY, LONDON N15 3JH

LOCATION: The premises are situated in Harringay, just off Green Lanes, at the

corner of St Ann's Road and Glennwood Road. The area is well served with a multitude of local and multiple retailers & restaurants. Transport facilities are convenient with Harringay Green Lanes (London Overground) Station being within a few minutes' walk.

Numerous bus routes also serve the area.

**DESCRIPTION:** The building comprises a newly refurbished ground floor commercial

unit suitable for retail or office use.

66-70 Parkway, London NW1 7AH