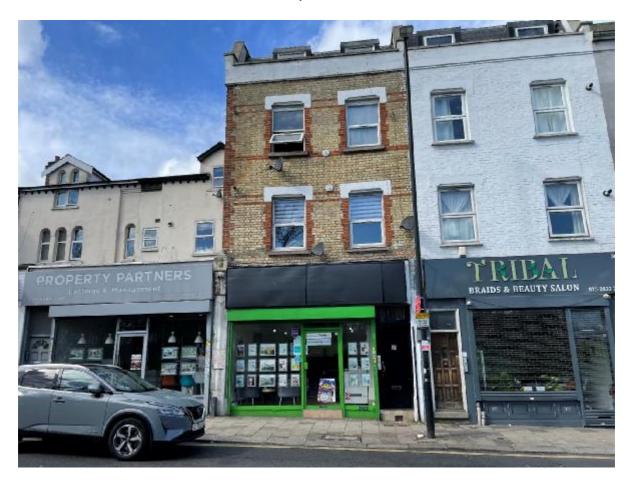

### **361 HIGH ROAD, LONDON N22 8JA**

**LOCATION:** The property is located on the West side of High Road near its junction

with Truro Road, directly opposite Woodside Park. Transport facilities are convenient with Wood Green Underground Station (Piccadilly Line) being within a short walking distance. Numerous bus routes also serve

the area.

**DESCRIPTION:** The premises comprise a ground floor commercial unit suitable for

retail or office use.

66-70 Parkway, London NW1 7AH

T: 020 7482 1203 • F: 020 7482 4441 • E: mail@christo.co.uk • www.christo.co.uk