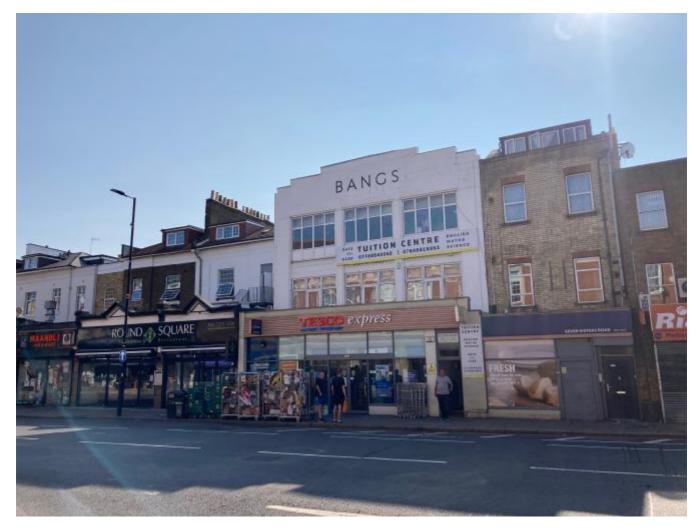

### **SEVEN SISTERS ROAD, LONDON N7 7NS**

LOCATION: The property is situated on the North East side of Seven Sisters Road, close to the junctions of Hornsey Road and Thane Villas. The property is within walking distance of the newly regenerated Fonthill Road area with its array of new shops and restaurants. Finsbury Park Station (London Underground Victoria & Piccadilly Lines and National Rail) is also within walking distance. Numerous bus routes serve the area.

**DESCRIPTION:** The premises comprise commercial offices arranged on the first floor arranged in clear space.

66-70 Parkway, London NW1 7AH T: 020 7482 1203 • F: 020 7482 4441 • E: mail@christo.co.uk • www.christo.co.uk