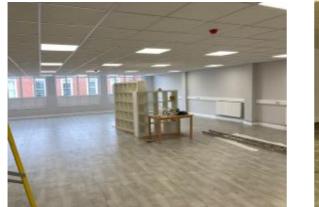

**DESCRIPTION:** The premises comprise commercial offices arranged on the first floor arranged in clear space.

66-70 Parkway, London NW1 7AH T: 020 7482 1203 • F: 020 7482 4441 • E: mail@christo.co.uk • www.christo.co.uk

#### ALL MEASUREMENTS ARE APPROXIMATE:

**First Floor Offices** 

2,545 Sq Ft (236 Sq M)

AMENITIES: Suspended Ceilings 1 Car Parking Spaces Male & Female WCs Double Glazing Passenger Lift At Rear Kitchenette Gas Central Heating Good Natural Light