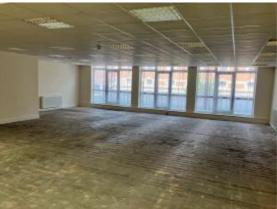

**DESCRIPTION:** The premises comprise commercial offices arranged on the first floor arranged in clear space.

66-70 Parkway, London NW1 7AH T: 020 7482 1203 • F: 020 7482 4441 • E: mail@christo.co.uk • www.christo.co.uk

#### ALL MEASUREMENTS ARE APPROXIMATE:

**First Floor Offices** 

2,545 Sq Ft (236 Sq M)

AMENITIES: Suspended Ceilings 1 Car Parking Spaces Male & Female WCs Double Glazing Passenger Lift At Rear Kitchenette Gas Central Heating Good Natural Light