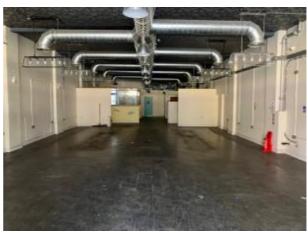

**DESCRIPTION:** 

The property comprises ground floor commercial showroom offices, which are predominantly open plan with 2 glazed partitioned office areas. The premises benefit from a prominent window frontage.

#### **ALL DIMENSIONS ARE APPROXIMATE**

Ground Floor: Showroom / Offices 3,000 Sq F (278 Sq M)

**AMENITIES:** 

\* Prominent Window Frontage

\* Mainly Clear Space

\* Burglar Alarm

\* Male & Female WC's

\* Kitchen