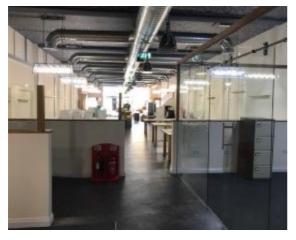

**DESCRIPTION:** 

The property comprises ground floor commercial showroom offices, which are predominantly open plan with 2 glazed partitioned office areas. The premises benefit from a prominent window frontage.

#### **ALL DIMENSIONS ARE APPROXIMATE**

Ground Floor: Showroom / Offices 3,000 Sq F (278 Sq M)

**AMENITIES:** 

\* Prominent Window Frontage

\* Mainly Clear Space

\* Burglar Alarm

\* Male & Female WC's

\* Kitchen