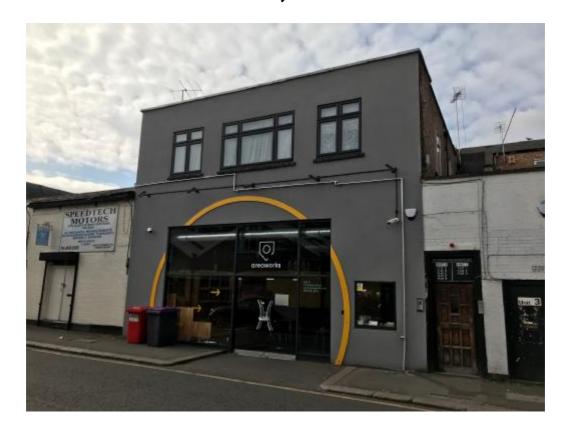

### TO LET OVERBURY ROAD, LONDON N15 6RH

LOCATION:

The premises are situated on the south side of Overbury Road close to the junctions of Seven Sisters Road, Tiverton Road and Eade Road. The premises are within a mixed commercial and residential area with the area having undergone substantial regeneration. Transport facilities are good with Manor House (Piccadilly Line) and Seven Sisters (Victoria Line) Underground Stations being close by. Numerous bus routes also serve the area.

**DESCRIPTION:** 

The property comprises ground floor commercial showroom offices, which are predominantly open plan with 2 glazed partitioned office areas. The premises benefit from a prominent window frontage.