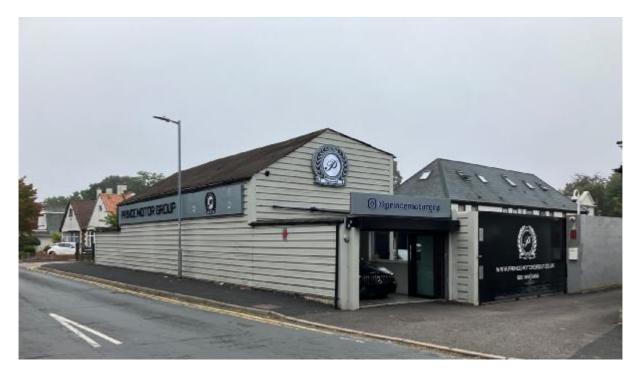

### **OAKMERE LANE, HIGH STREET POTTERS BAR EN6 5BB**

- LOCATION: The properties are located in Oakmere Lane, immediately off the High Street (A1000) close to the junctions of Salisbury Close and Southgate Road. Transport facilities are good with Potters Bar Bus Garage immediately opposite. The area is well-served by multiple and local Retailers, Bars and Restaurants.
- **DESCRIPTION:** Comprises self-contained commercial showroom building, with the benefit of it's own self-contained yard for parking.

#### Showroom & Office Building

Comprises a mainly single storey car showroom building with first floor offices And approached via its own self contained yard.