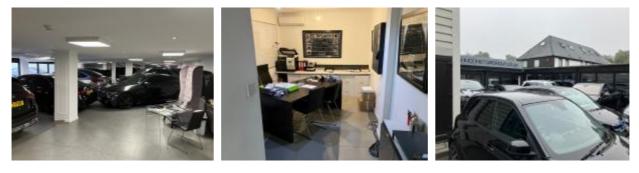

#### Showroom & Office Building

Comprises a mainly single storey car showroom building with first floor offices And approached via its own self contained yard.