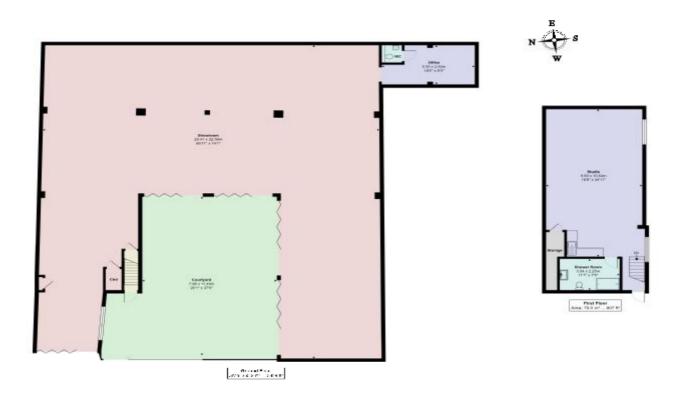

#### Showroom & Office Building

Comprises a mainly single storey car showroom building with first floor offices And approached via its own self contained yard.

#### Car Showroom Building

| Ground Floor Showroom | 3,526 Sq Ft | (327.00 Sq M)  |
|-----------------------|-------------|----------------|
| First Floor Offices   | 832 Sq Ft   | ( 77.29 Sq M ) |

TOTAL

**Enclosed yard** 

| 1 | ,232 | Sq Ft | (114 | 4.45 | Sq | M) |
|---|------|-------|------|------|----|----|
|   |      |       |      |      |    |    |

4,358 Sq Ft (404.86 Sq M)

**TOTAL AREA** 

5,590 Sq Ft (519.32 Sq M)