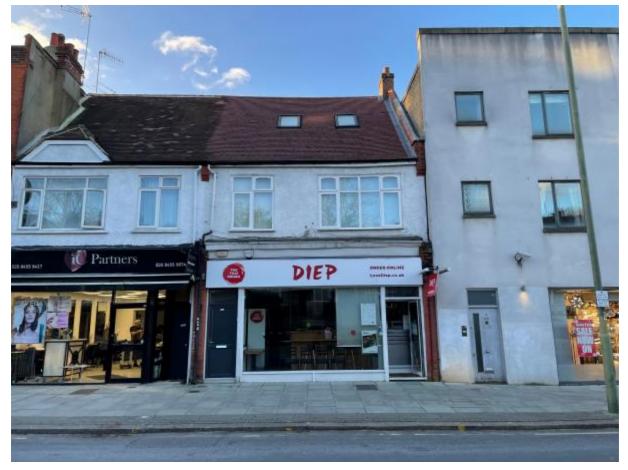

### 757 FINCHLEY ROAD, LONDON NW11 8DL

- LOCATION: The premises are ideally located on Finchley Road, near the junction with Hermitage Lane and Cricklewood Lane. Convenient transport facilities include Golders Green Station (London Underground Northern Line), which is just a 13-minute walk from the premises. Additionally, several bus routes serve the area.
- **DESCRIPTION:** The subject unit is situated on the ground floor. It features a fully fitted kitchen with an installed extraction system. At the rear, there is a private yard, which includes a staff toilet and a storage shed with a cold-room. The premises are equipped with both electricity and gas.