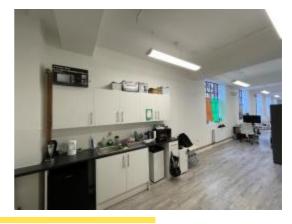

**DESCRIPTION:** 

These character studio/office premises offer good natural light, with an industrial feel with high ceilings. The subject unit has recently been refurbished.

66-70 Parkway, London NW1 7AH

#### **ALL DIMENSIONS ARE APPROXIMATE**

Part First Floor 1,000 Sq Ft (93 Sq M)

**AMENITIES:** \* Excellent Natural Light

\* Good Decorative Order \* 2 Passenger/Goods Lifts

\* Central Heating

\* Secure Parking at extra cost