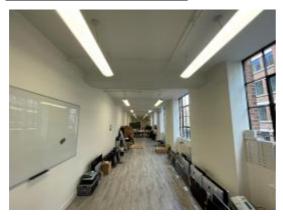

**DESCRIPTION:** 

These character studio/office premises offer good natural light, with an industrial feel with high ceilings. The subject unit has recently been refurbished.

66-70 Parkway, London NW1 7AH

#### **ALL DIMENSIONS ARE APPROXIMATE**

Part First Floor 1,000 Sq Ft (93 Sq M)

**AMENITIES:** \* Excellent Natural Light

\* Good Decorative Order \* 2 Passenger/Goods Lifts

\* Central Heating

\* Secure Parking at extra cost