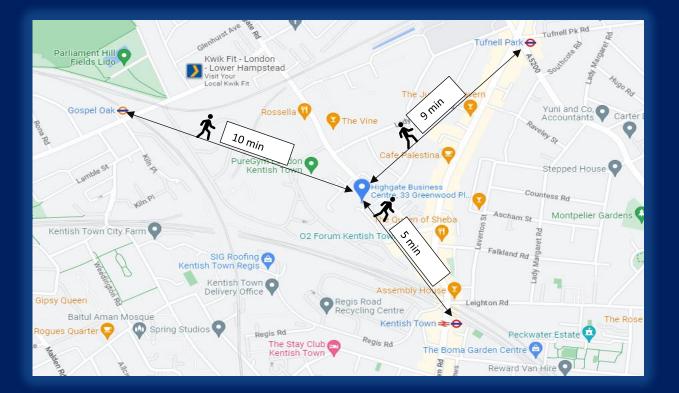

## LOCATION

Highgate Business Centre is located in Greenwood Place just off Highgate Road approximately 1.5 miles from Kings Cross and within easy reach to Camden Town's famous markets and Camden Lock. The multitude of amenities including shops, restaurants and bars of Kentish Town Road as well as The Forum. Hampstead Heath is also within the immediate vicinity. Transport facilities are convenient with Kentish Town Underground and Mainline Station (Northern Line & National Rail) being within walking distance as well as Gospel Oak Station (London Overground). There are also numerous bus routes from Camden, Highgate and Kentish Town serving the area.