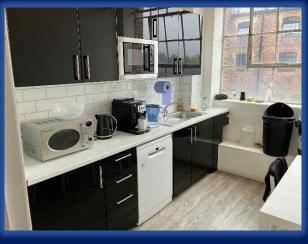

## DESCRIPTION

Comprises character studio/office premises arranged on the rear second floor split up to provide private and open plan office areas. The premises offer excellent natural light, with an industrial feel and high ceilings.

## AMENITIES

- Excellent Natural Light
- Good Decorative Order
- 2 Passenger/Goods Lifts
- Gas Central Heating
- Disabled Access
- Male & Female WC's
- Disabled WC
- Secure Parking