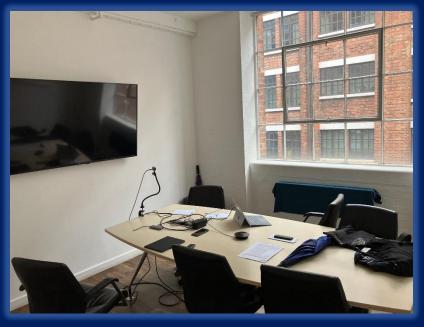

## DESCRIPTION

Comprises character studio/office premises arranged on the rear second floor split up to provide private and open plan office areas. The premises offer excellent natural light, with an industrial feel and high ceilings.

## AMENITIES

- Excellent Natural Light
- Good Decorative Order
- 2 Passenger/Goods Lifts
- Gas Central Heating
- Disabled Access
- Male & Female WC's
- Disabled WC
- Secure Parking