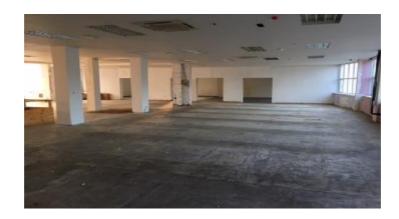

#### DESCRIPTION:

Comprises a self-contained factory/warehouse building formerly 3 individual units that have been interconnected. Part single storey brick built unit with good floor to ceiling height and a pitched open raised roof with a mezzanine. The main building is also a brick built factory/warehouse arranged on ground and first floors. The building benefits from 12 car parking spaces and 2 roller shutter loading doors.

#### **ALL DIMENSIONS ARE APPROXIMATE**

Ground Floor 8,953 Sq. Ft (831 Sq. M) First Floor 8,744 Sq. Ft (812 Sq. M)

TOTAL 17,697 Sq. Ft (1,644 Sq. M)

**TERMS** 

TENURE FREEHOLD

PRICE: £2,700,000

N.B: Our Client will Also Consider Letting the Building