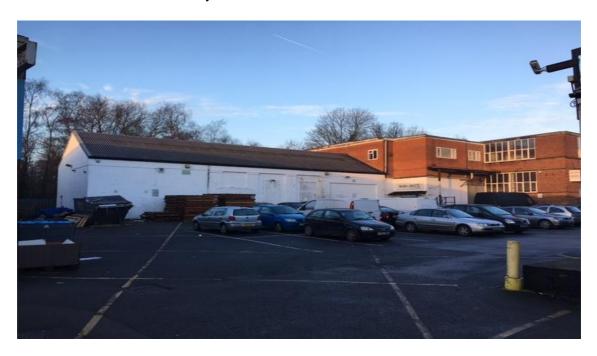

## SHAKESPEARE INDUSTRIAL ESTATE, SHAKESPEARE ROAD, WATFORD WD24 5RS

#### LOCATION:

Situated on the corner of Shakespeare Street and Milton Street off Leavesden Road to the North of Watford. St Albans Road (A412) is in very close proximity, providing easy vehicular access to the M25 and M1 to the north and Watford Town Centre to the south.

#### DESCRIPTION:

Comprises a self-contained factory/warehouse building formerly 3 individual units that have been interconnected. Part single storey brick built unit with good floor to ceiling height and a pitched open raised roof with a mezzanine. The main building is also a brick built factory/warehouse arranged on ground and first floors. The building benefits from 12 car parking spaces and 2 roller shutter loading doors.