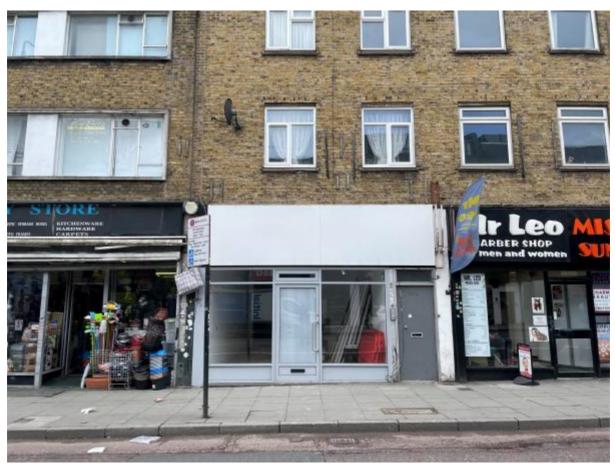

### SHOP / OFFICE TO LET

829 SQ.FT (77 SQ.M)

69 CAMDEN HIGH STREET, LONDON NW1 7JL

**LOCATION:** The property is situated in a prominent position on the West side

of Camden High Street, close to its junctions with Pratt Street & Plender Street. The occupiers in the immediate vicinity include Argos, Sainsbury's Local, Pret A Manger, Boots and the famous venue Koko. Transport facilities are excellent with Camden Town and Mornington Crescent Stations (London Underground

Northern Line) both being within a few minutes' walk.

**DESCRIPTION:** The premises comprise a ground floor commercial unit in shell

condition, which would suit retail or office use.

66-70 Parkway, London NW1 7AH