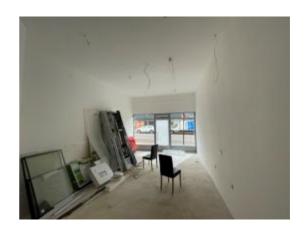

Northern Line) both being within a few minutes' walk.

**DESCRIPTION:** The premises comprise a ground floor commercial unit in shell

condition, which would suit retail or office use.

66-70 Parkway, London NW1 7AH

#### **ALL DIMENSIONS ARE APPROXIMATE:**

Ground Floor 829 Sq Ft (77 Sq M)

**TERMS:** 

LEASE: A new Full Repairing and Insuring Lease for a term of

years to be agreed, outside the Landlord and Tenant Act

1954 and subject to periodic rent reviews.