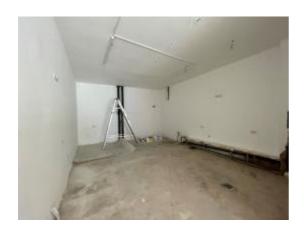

Northern Line) both being within a few minutes' walk.

**DESCRIPTION:** The premises comprise a ground floor commercial unit in shell

condition, which would suit retail or office use.

66-70 Parkway, London NW1 7AH

#### **ALL DIMENSIONS ARE APPROXIMATE:**

Ground Floor 829 Sq Ft (77 Sq M)

**TERMS:** 

LEASE: A new Full Repairing and Insuring Lease for a term of

years to be agreed, outside the Landlord and Tenant Act

1954 and subject to periodic rent reviews.