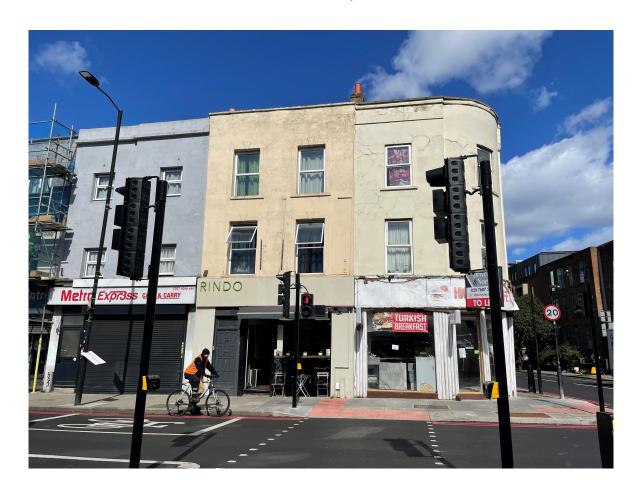

## FOR SALE

1,250 Sq Ft (116 Sq M)
HOLLOWAY ROAD, LONDON N7

LOCATION:

The property is located along the busy Holloway Road, close to its junction of Liverpool Road and Drayton Park. The property is within a short walking distance of the Emirates Stadium and the London Metropolitan University. Transport links are excellent with Holloway Road (London Underground Piccadilly Line), Highbury & Islington (London Underground Victoria Line & London Overground) and Drayton Park (National Rail) Stations in close proximity. Numerous bus routes also serve the area.

DESCRIPTION:

The property comprises a retail unit arranged over ground floor and basement with 2 x one-bedroom flats above which benefit from separate access.

66-70 Parkway, London NW1 7AH

T: 020 7482 1203 • F: 020 7482 4441 • E: mail@christo.co.uk • www.christo.co.uk