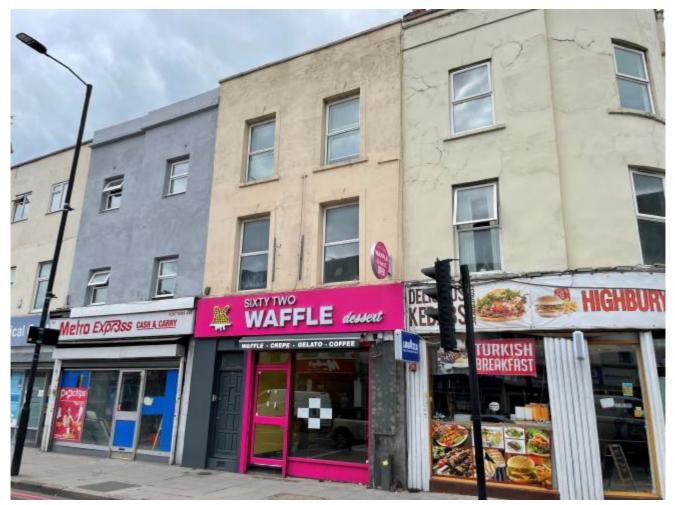

## 136 HOLLOWAY ROAD, LONDON N7 8DD

LOCATION: The property is located along the busy Holloway Road, close to its junction of Liverpool Road and Drayton Park. The property is within a short walking distance of the Emirates Stadium and the London Metropolitan University. Transport links are excellent with Holloway Road (London Underground Piccadilly Line), Highbury & Islington (London Underground Victoria Line & London Overground) and Drayton Park (National Rail) Stations in close proximity. Numerous bus routes also serve the area.

**DESCRIPTION:** The property comprises a commercial unit arranged over the ground floor and basement.

66-70 Parkway, London NW1 7AH T: 020 7482 1203 • F: 020 7482 4441 • E: mail@christo.co.uk • www.christo.co.uk