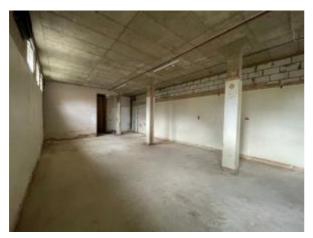

**DESCRIPTION:** 

The premises comprise a ground floor commercial unit in shell & core condition, with prominent corner display which would suit retail or office use.

66-70 Parkway, London NW1 7AH

T: 020 7482 1203 • F: 020 7482 4441 • E: mail@christo.co.uk • www.christo.co.uk

#### **ALL MEASUREMENTS ARE APPROXIMATE:**

Ground Floor 1,733 Sq Ft (161 Sq M)

TERMS:

LEASE: A new Full Repairing and Insuring Lease for a term of

years to be agreed, outside the Landlord and Tenant Act

1954 and subject to periodic rent reviews.