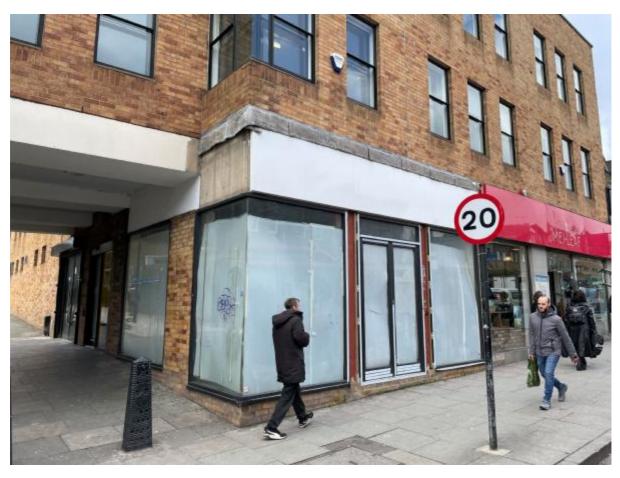

## SHOP / OFFICE TO LET

1,733 SQ.FT (161 SQ.M)

97 CAMDEN HIGH STREET, LONDON NW1 7JN

LOCATION:

The property is situated in a prominent position on the corner of Mary Terrace and Camden High Street, close to the junctions of Pratt Street & Plender Street. The occupiers in the immediate vicinity include Argos, Sainsbury's Local, Pret A Manger, Boots and the famous venue Koko. Transport facilities are excellent with Camden Town and Mornington Crescent Stations (London Underground Northern Line) both being within a few minutes' walk.

**DESCRIPTION:** 

The premises comprise a ground floor commercial unit in shell & core condition, with prominent corner display which would suit retail or office use.

66-70 Parkway, London NW1 7AH

T: 020 7482 1203 • F: 020 7482 4441 • E: mail@christo.co.uk • www.christo.co.uk