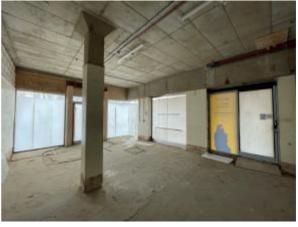

**DESCRIPTION:** 

The premises comprise a ground floor commercial unit in shell & core condition, with prominent corner display which would suit retail or office use.

66-70 Parkway, London NW1 7AH

T: 020 7482 1203 • F: 020 7482 4441 • E: mail@christo.co.uk • www.christo.co.uk

#### **ALL MEASUREMENTS ARE APPROXIMATE:**

Ground Floor 1,733 Sq Ft (161 Sq M)

TERMS:

LEASE: A new Full Repairing and Insuring Lease for a term of

years to be agreed, outside the Landlord and Tenant Act

1954 and subject to periodic rent reviews.