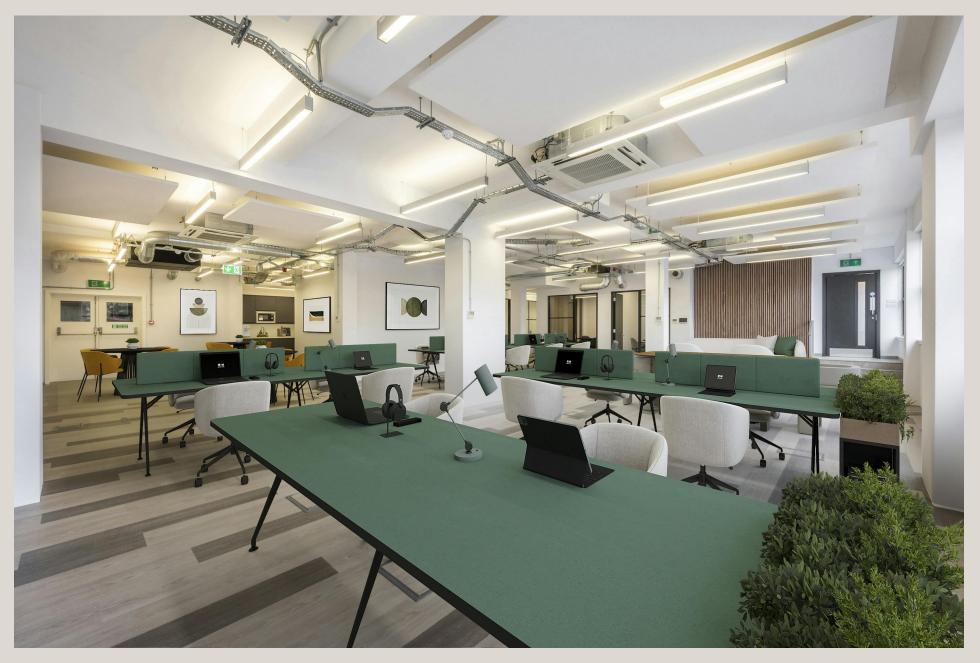

#### DESCRIPTION

If you're seeking luxury refurbished office accommodation, look no further! These offices has been fitted with a range of meeting rooms which showcase slatted wood on feature walls and halo lighting for presentation areas which contrasts well with the exposed industrial ducting. These offices boast excellent levels of natural light, helped further by it's floor to ceiling volumes. This last remaining floor offers the opportunity to create a unique self-contained office space with branding opportunity on the frontage. There is also access to a courtyard overlooking Regents Canal, dedicated to the commercial tenants.

### HIGHLIGHTS

- High quality private workspace
- Fitted With Meeting Rooms
- Air Conditioning
- Secure Private Parking
- Excellent Natural Light
- Demised Restrooms
- UV Reducing Double Glazed Windows
- Demised Kitchenette
- Reception Area
- Good Ceiling Height
- Private Courtyard Overlooking Regents Canal