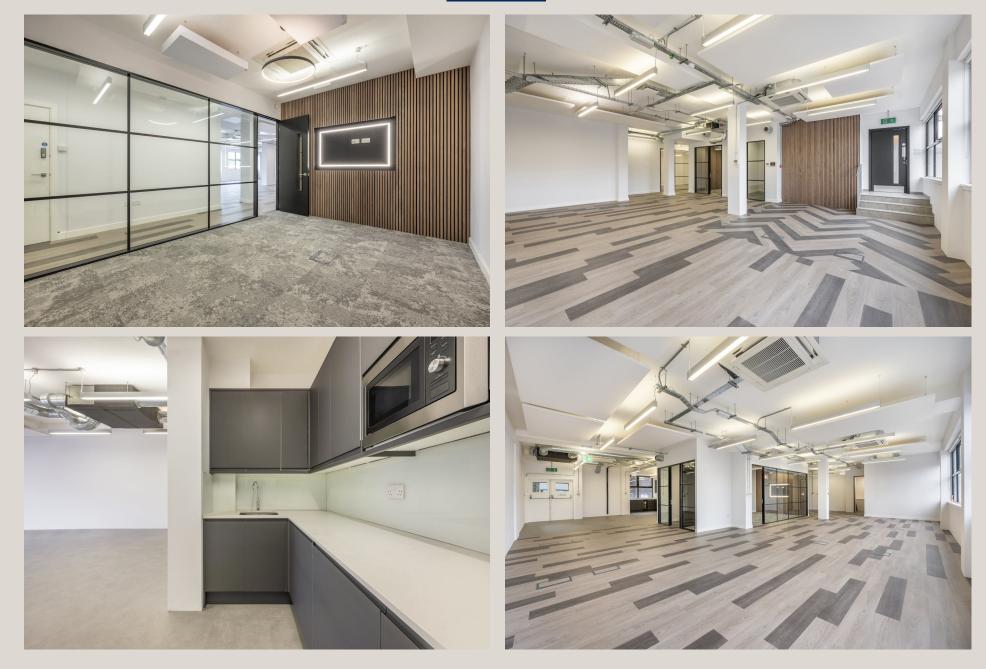

#### DESCRIPTION

If you're seeking luxury refurbished office accommodation, look no further! These offices has been fitted with a range of meeting rooms which showcase slatted wood on feature walls and halo lighting for presentation areas which contrasts well with the exposed industrial ducting. These offices boast excellent levels of natural light, helped further by it's floor to ceiling volumes. This last remaining floor offers the opportunity to create a unique self-contained office space with branding opportunity on the frontage. There is also access to a courtyard overlooking Regents Canal, dedicated to the commercial tenants.

### HIGHLIGHTS

- High quality private workspace
- Fitted With Meeting Rooms
- Air Conditioning
- Secure Private Parking
- Excellent Natural Light
- Demised Restrooms
- UV Reducing Double Glazed Windows
- Demised Kitchenette
- Reception Area
- Good Ceiling Height
- Private Courtyard Overlooking Regents Canal