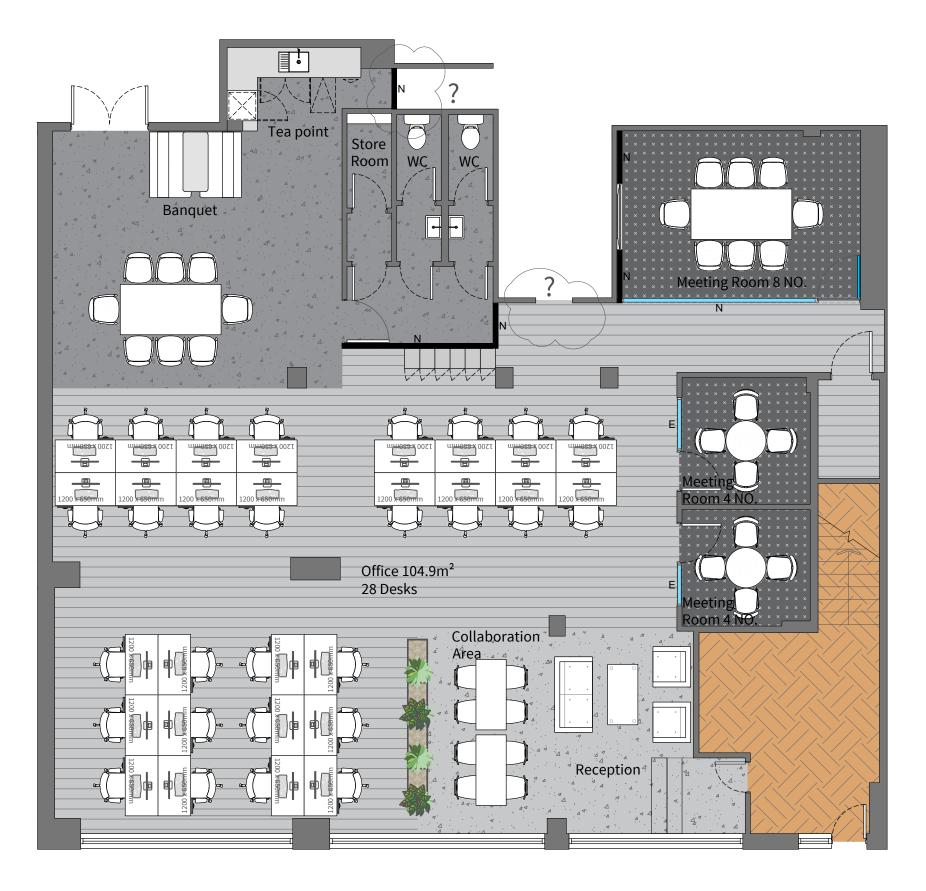

DATE 09.08.2023

DRAWING TITLE Proposed first floor Layout

# Wall Legend

New partition walls

New glazing TBC

New door TBC

DRAWING No. 5393

SCALE REV 1:75 @A3 -

SITE ADDRESS St Pancras 1st Floor 26-28 Rochester Place London, NW1 9JR