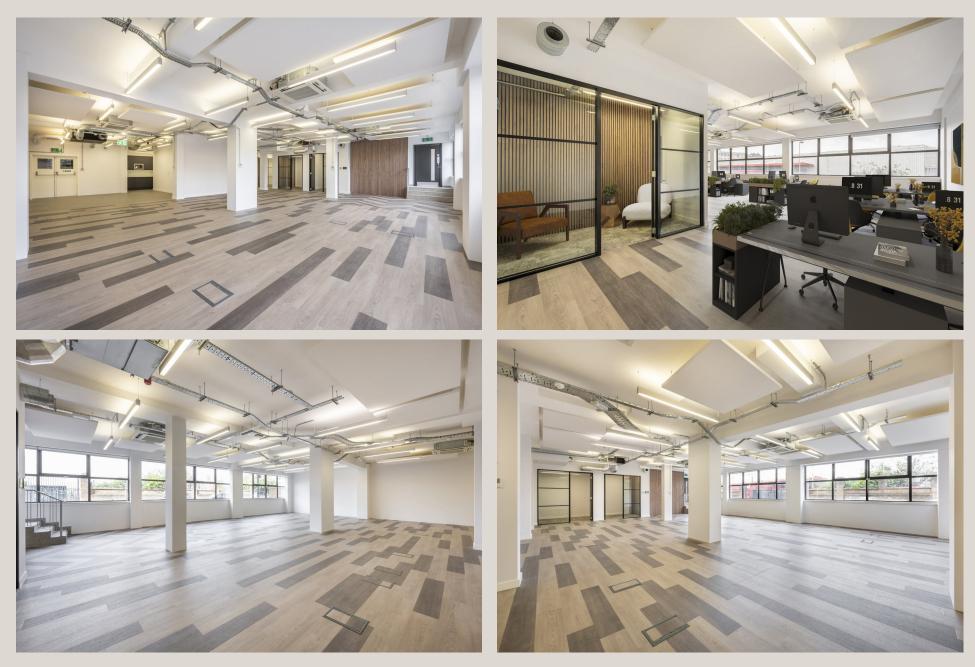

#### DESCRIPTION

If you're seeking luxury refurbished office accommodation, look no further! These offices has been fitted with a range of meeting rooms which showcase slatted wood on feature walls and halo lighting for presentation areas which contrasts well with the exposed industrial ducting. These offices boast excellent levels of natural light, helped further by it's floor to ceiling volumes. This last remaining floor offers the opportunity to create a unique self-contained office space with branding opportunity on the frontage. There is also access to a courtyard overlooking Regents Canal, dedicated to the commercial tenants.

### HIGHLIGHTS

- High quality private workspace
- Fitted With Meeting Rooms
- Air Conditioning
- Secure Private Parking
- Excellent Natural Light
- Demised Restrooms
- UV Reducing Double Glazed Windows
- Demised Kitchenette
- Reception Area
- Good Ceiling Height
- Private Courtyard Overlooking Regents Canal