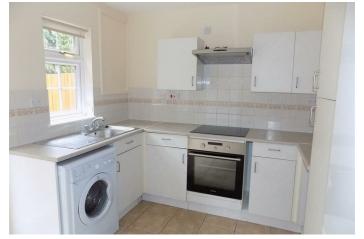

Kitchen

11'10" x 9'1"

Living Room

11'9" x 15'7"

Bedroom One II'9" x 9'I"

Bedroom Two

11'9" × 5'10"

Bathroom