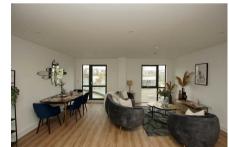

# 3 Bedroom Apartment located in Portishead

Living/ Kitchen / Dining Room

36'5" x 19'0"

 $11.10m \times 5.80m (36' 5" \times 19')$ 

Master Bedroom

16'0" x 8'10"

4.90m x 2.80m (16' 1" x 9' 2")

Master Ensuite