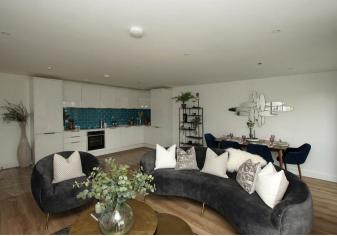

# 3 Bedroom Apartment located in Portishead

Living/ Kitchen / Dining Room

36'5" x 19'0"

 $11.10m \times 5.80m (36' 5" \times 19')$ 

Master Bedroom

16'0" x 8'10"

4.90m x 2.80m (16' 1" x 9' 2")

Master Ensuite