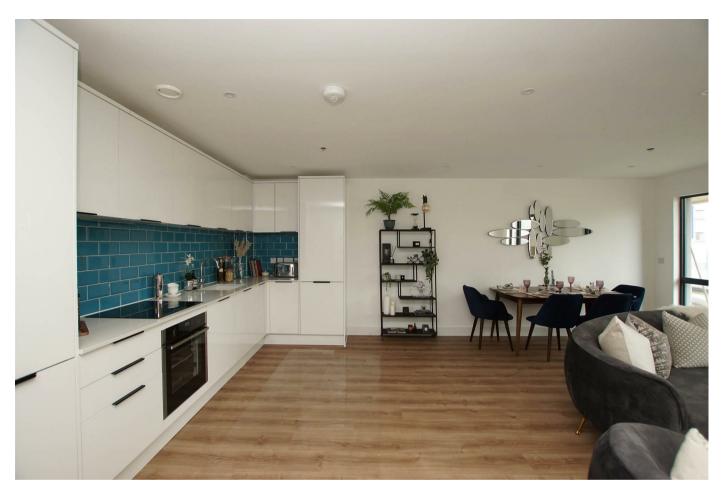

# 3 Bedroom Apartment located in Portishead

Living/ Kitchen / Dining Room

36'5" x 19'0"

 $11.10m \times 5.80m (36' 5" \times 19')$ 

Master Bedroom

16'0" x 8'10"

4.90m x 2.80m (16' 1" x 9' 2")

Master Ensuite

6'10" x 5'6"

2.90m x 1.80m (9' 6" x 5' 11")

Balcony

Gated Secure Parking

Full Description

Apartment B16 The ARC - 3 Bedrooms 2 Bathrooms

Perfectly positioned on the fringes of Portishead Marina, ARC is home to 26 new apartments. With 1, 2 and 3 bedroom homes available, including a penthouse with panoramic views, all apartments are finished to a high specification and a lift to all floors.