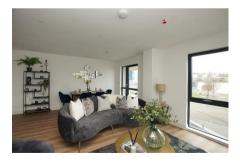

# 3 Bedroom Apartment located in Portishead

Living/ Kitchen / Dining Room

36'5" x 19'0"

 $11.10m \times 5.80m (36' 5" \times 19')$ 

Master Bedroom

16'0" x 8'10"

4.90m x 2.80m (16' 1" x 9' 2")

Master Ensuite