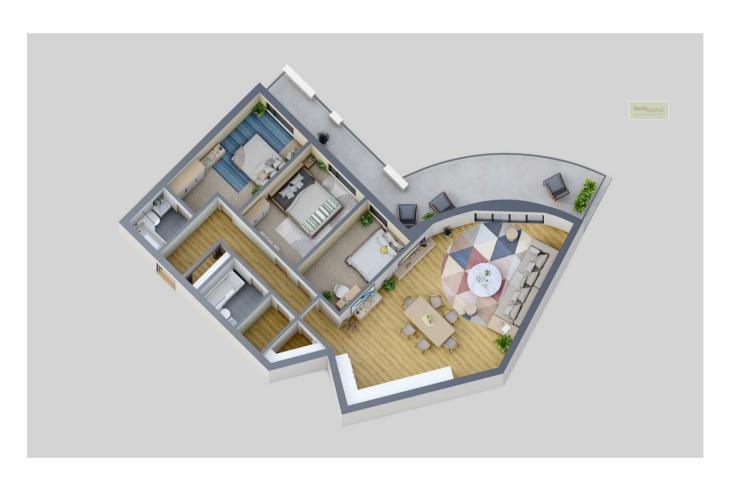

# 3 Bedroom Apartment located in Portishead

Living/ Kitchen / Dining Room

36'5" x 19'0"

 $11.10m \times 5.80m (36' 5" \times 19')$ 

Master Bedroom

16'0" x 8'10"

4.90m x 2.80m (16' 1" x 9' 2")

Master Ensuite

5'10" x 5'10"

Bedroom 2

12'9" x 7'10"

 $3.90m \times 2.40m (12' 10" \times 7' 10")$ 

Bedroom 3

12'9" x 7'10"

 $3.90m \times 2.40m (12' 10" \times 7' 10")$ 

Bathroom

6'10" x 5'6"

2.90m x 1.80m (9' 6" x 5' 11")

Balcony

Gated Secure Parking

Full Description

Apartment B16 The ARC - 3 Bedrooms 2 Bathrooms

Perfectly positioned on the fringes of Portishead Marina, ARC is home to 26 new apartments. With 1, 2 and 3 bedroom homes available, including a penthouse with panoramic views, all apartments are finished to a high specification and a lift to all floors.