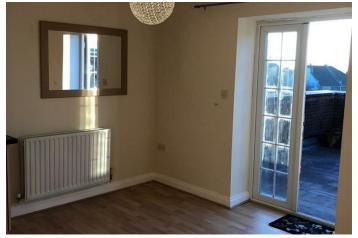

Upon entering, you will find an open kitchen living area that provides a welcoming atmosphere, perfect for relaxation. The bedroom features a built-in wardrobe, offering ample storage space while maintaining a tidy and spacious feel. The bathroom is designed with functionality in mind, ensuring your daily routines are both comfortable and efficient.

One of the standout features of this apartment is the large outdoor roof terrace, which presents an excellent opportunity for outdoor living. Whether you wish to enjoy a morning coffee in the sun or host a small gathering with friends, this private space is sure to impress.