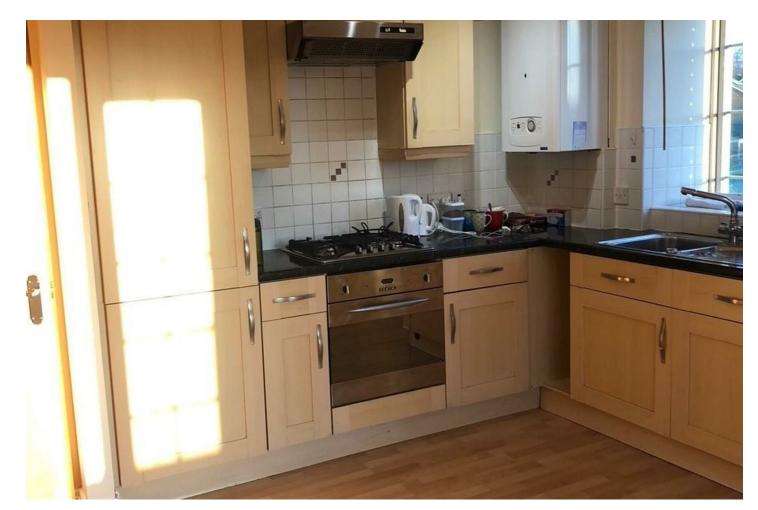

Upon entering, you will find an open kitchen living area that provides a welcoming atmosphere, perfect for relaxation. The bedroom features a built-in wardrobe, offering ample storage space while maintaining a tidy and spacious feel. The bathroom is designed with functionality in mind, ensuring your daily routines are both comfortable and efficient.