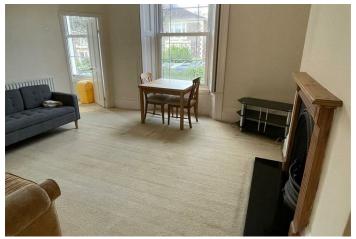

#### 

Welcome to this charming apartment located in the heart of Redland, Bristol. This property boasts a spacious reception room, perfect for entertaining guests or simply relaxing after a long day. The apartment features a bright and airy double bedroom, providing a peaceful retreat for a good night's sleep, overlooking the front garden,

## Living Room

4.50m x 4.50m (14' 9" x 14' 9")

## Full Description.

AVAILABLE NOW!!! FULLY FURNISHED. The light and airy I double bedroom apartment situated in the heart of Redland. The apartment benefits from UPVC double glazing sash windows to the front and back, gas central heating and a small front garden. It consists of a large double bedroom with bay window over looking the front garden, living room with decorative fireplace, a bright kitchen which includes a washing machine, fridge freezer and ceramic electric hob and oven. The bathroom has a white suite with shower over the bath. Internal viewing highly recommended.