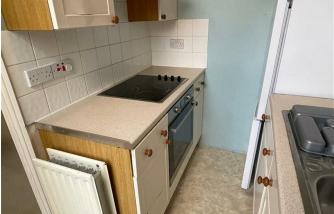

### Kitchen

2.47m x 1.80m (8' 1" x 5' 11")

Bedroom 4.70m x 4.38m (15' 5" x 14' 4")

Bathroom 1.96m x 1.80m (6' 5" x 5' 11")

## Full Description.

AVAILABLE NOW!!! FULLY FURNISHED. The light and airy I double bedroom apartment situated in the heart of Redland. The apartment benefits from UPVC double glazing sash windows to the front and back, gas central heating and a small front garden. It consists of a large double bedroom with bay window over looking the front garden, living room with decorative fireplace, a bright kitchen which includes a washing machine, fridge freezer and ceramic electric hob and oven. The bathroom has a white suite with shower over the bath. Internal viewing highly recommended.