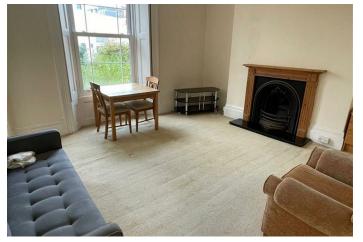

#### 

Welcome to this charming apartment located in the heart of Redland, Bristol. This property boasts a spacious reception room, perfect for entertaining guests or simply relaxing after a long day. The apartment features a bright and airy double bedroom, providing a peaceful retreat for a good night's sleep, overlooking the front garden,

## Living Room

4.50m x 4.50m (14' 9" x 14' 9")

## Full Description.

AVAILABLE NOW!!! FULLY FURNISHED. The light and airy I double bedroom apartment situated in the heart of Redland. The apartment benefits from UPVC double glazing sash windows to the front and back, gas central heating and a small front garden. It consists of a large double bedroom with bay window over looking the front garden, living room with decorative fireplace, a bright kitchen which includes a washing machine, fridge freezer and ceramic electric hob and oven. The bathroom has a white suite with shower over the bath. Internal viewing highly recommended.