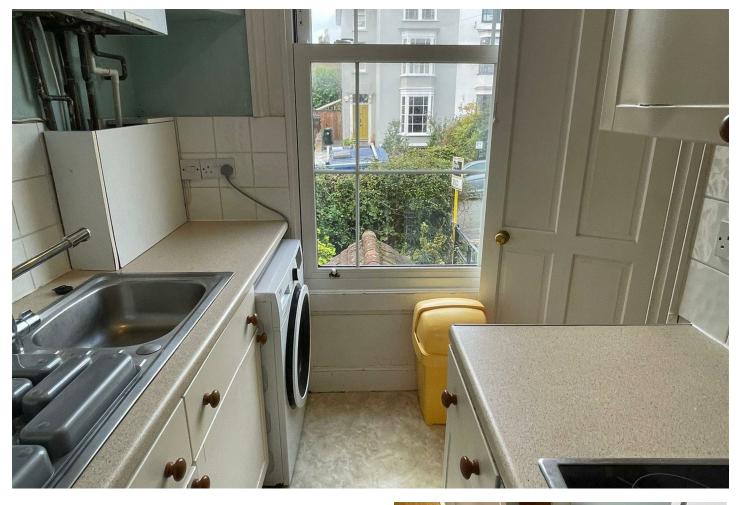

### Kitchen

2.47m x 1.80m (8' 1" x 5' 11")

Bedroom 4.70m x 4.38m (15' 5" x 14' 4")

Bathroom 1.96m x 1.80m (6' 5" x 5' 11")

## Full Description.

AVAILABLE NOW!!! FULLY FURNISHED. The light and airy I double bedroom apartment situated in the heart of Redland. The apartment benefits from UPVC double glazing sash windows to the front and back, gas central heating and a small front garden. It consists of a large double bedroom with bay window over looking the front garden, living room with decorative fireplace, a bright kitchen which includes a washing machine, fridge freezer and ceramic electric hob and oven. The bathroom has a white suite with shower over the bath. Internal viewing highly recommended.