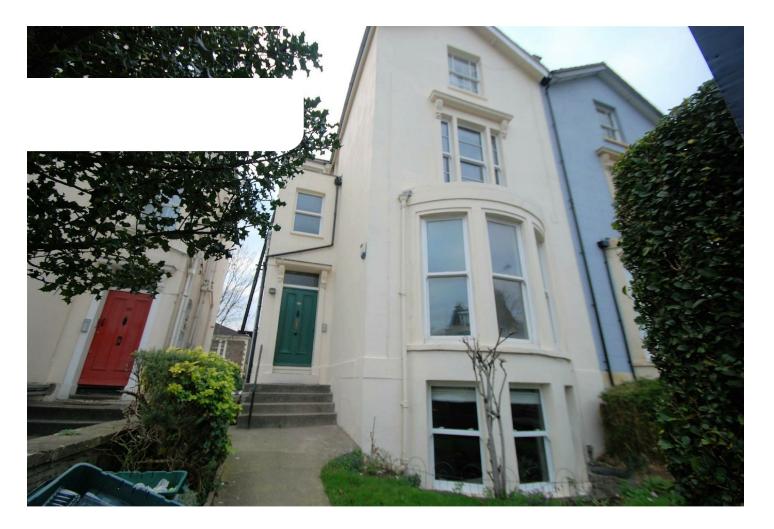

# 121 HFF, BRISTOL, HAMPTON ROAD, REDLAND, BS6 6JG

£1,100

beste estates

### Front Garden

## Full Description.

AVAILABLE NOW!!! FULLY FURNISHED. The light and airy I double bedroom apartment situated in the heart of Redland. The apartment benefits from UPVC double glazing sash windows to the front and back, gas central heating and a small front garden. It consists of a large double bedroom with bay window over looking the front garden, living room with decorative fireplace, a bright kitchen which includes a washing machine, fridge freezer and ceramic electric hob and oven. The bathroom has a white suite with shower over the bath. Internal viewing highly recommended.