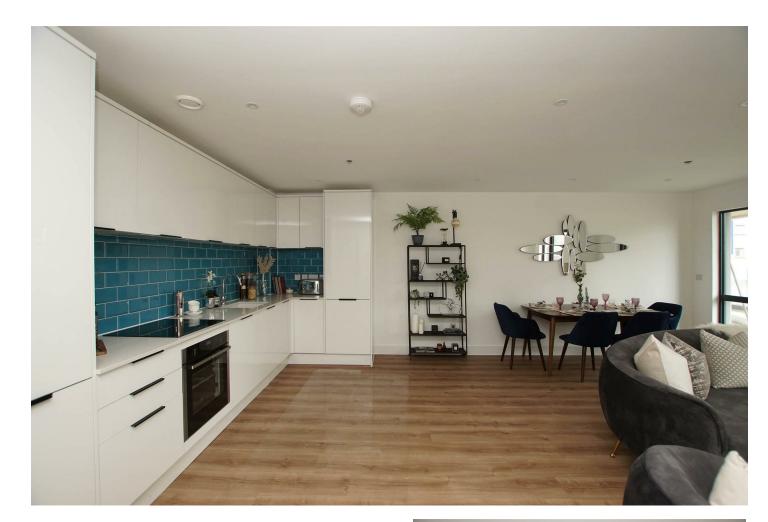

With secure parking, video entry system and panoramic views, this property is not to be missed.

Kitchen/Living/Dining Room

28'6" x 15'1"

Bedroom I

20'4" × 8'10"

En-suite

5'10" × 5'10"

Bedroom 2