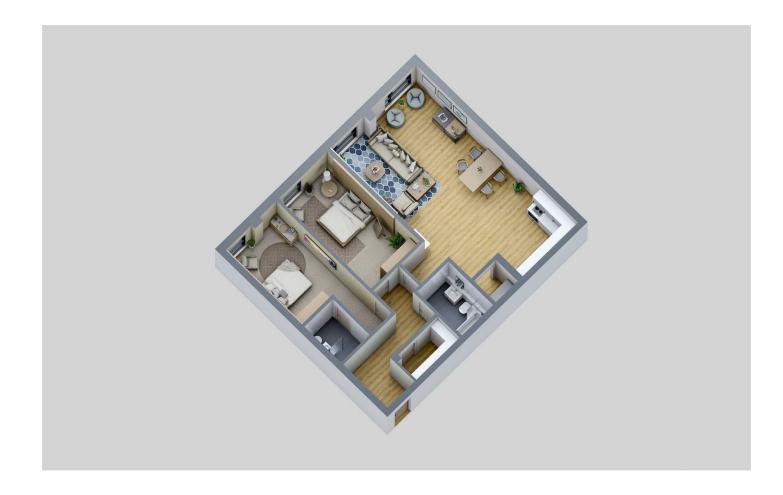

## 2 Bedroom Apartment located in Portishead

Apartment BII The ARC - 2 Bedrooms 2 Bathrooms

Perfectly positioned on the fringes of Portishead Marina, ARC is home to 26 new apartments. With 1, 2 and 3 bedroom homes available, including a penthouse with panoramic views, all apartments are finished to a high specification and a lift to all floors.

With secure parking, video entry system and panoramic views, this property is not to be missed.

Kitchen/Living/Dining Room

28'6" x 15'1"

Bedroom I

20'4" × 8'10"

En-suite

5'10" × 5'10"

Bedroom 2

16'0" x 8'6"

Bathroom

7'10" × 5'6"

Balcony

Gated Secure Parking