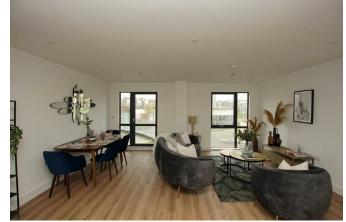

With secure parking, video entry system and panoramic views, this property is not to be missed.

Kitchen/Living/Dining Room

28'6" x 15'1"

Bedroom I

20'4" × 8'10"

En-suite

5'10" × 5'10"

Bedroom 2