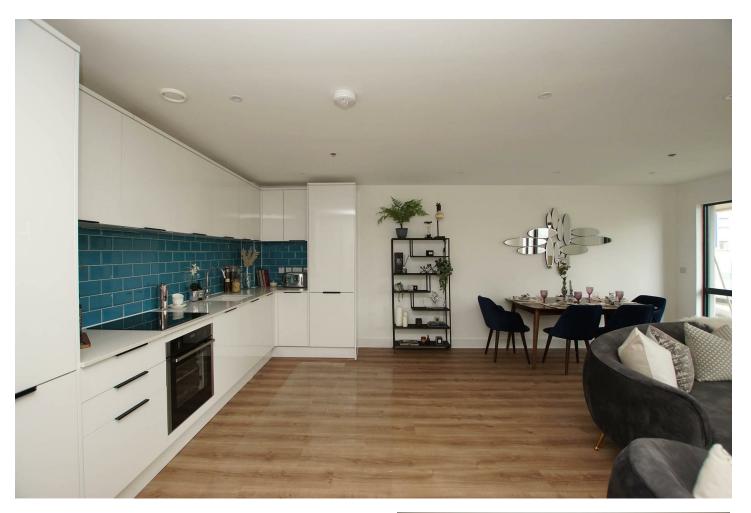

## 2 Bedroom Apartment located in Portishead

Apartment BII The ARC - 2 Bedrooms 2 Bathrooms

Perfectly positioned on the fringes of Portishead Marina, ARC is home to 26 new apartments. With 1, 2 and 3 bedroom homes available, including a penthouse with panoramic views, all apartments are finished to a high specification and a lift to all floors.

With secure parking, video entry system and panoramic views, this property is not to be missed.

Kitchen/Living/Dining Room 28'6" x 15'1"

Bedroom I 20'4" x 8'10"

En-suite 5'10" x 5'10"

Bedroom 2 16'0" x 8'6"