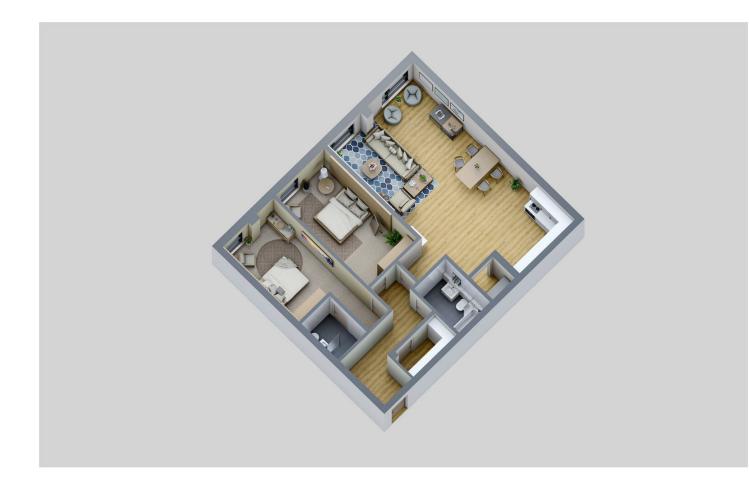

## 2 Bedroom Apartment located in Portishead

Apartment BII The ARC - 2 Bedrooms 2 Bathrooms

Perfectly positioned on the fringes of Portishead Marina, ARC is home to 26 new apartments. With 1, 2 and 3 bedroom homes available, including a penthouse with panoramic views, all apartments are finished to a high specification and a lift to all floors.

With secure parking, video entry system and panoramic views, this property is not to be missed.

Kitchen/Living/Dining Room 28'6" x 15'1"

Bedroom I 20'4" x 8'10"

En-suite 5'10" x 5'10"

Bedroom 2 16'0" x 8'6"