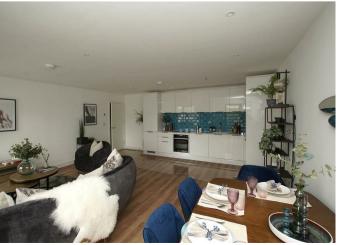

# 2 Bedroom Apartment located in Portishead

Kitchen/Living/Dining Room

28'6" x 15'1"

Bedroom I

20'4" x 8'10"

En-suite

7'10" x 5'6"

Bedroom 2