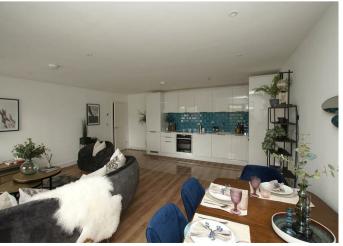

# 2 Bedroom Apartment located in Portishead

Kitchen/Living/Dining Room

28'6" x 15'1"

Bedroom I

20'4" x 8'10"

En-suite

7'10" x 5'6"

Bedroom 2