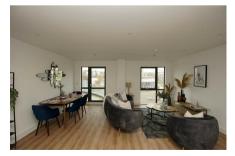

# 2 Bedroom Apartment located in Portishead

Kitchen/Living/Dining Room

28'6" x 15'1"

Bedroom I

20'4" x 8'10"

En-suite

7'10" x 5'6"

Bedroom 2