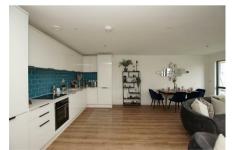

# 2 Bedroom Apartment located in Portishead

Kitchen/Living/Dining Room

28'6" x 15'1"

Bedroom I

20'4" x 8'10"

En-suite

7'10" x 5'6"

Bedroom 2