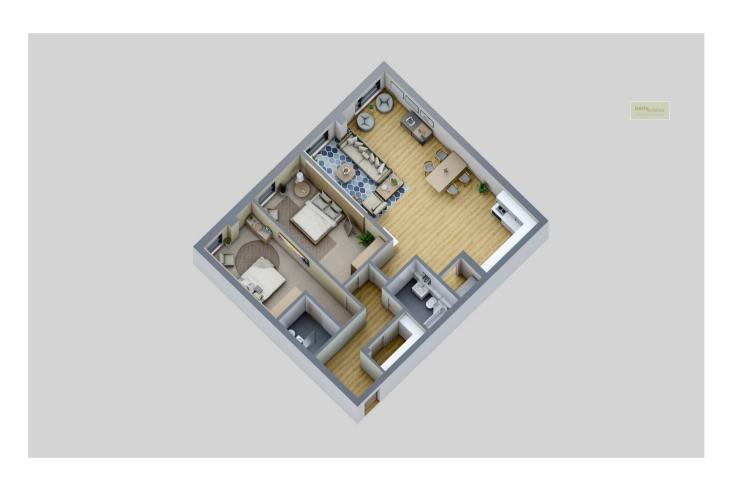

# 2 Bedroom Apartment located in Portishead

Kitchen/Living/Dining Room

28'6" x 15'1"

Bedroom I

20'4" x 8'10"

En-suite

7'10" x 5'6"

Bedroom 2

16'0" x 8'6"

Bathroom

7'10" x 5'6"

Balcony

Gated Secure Parking