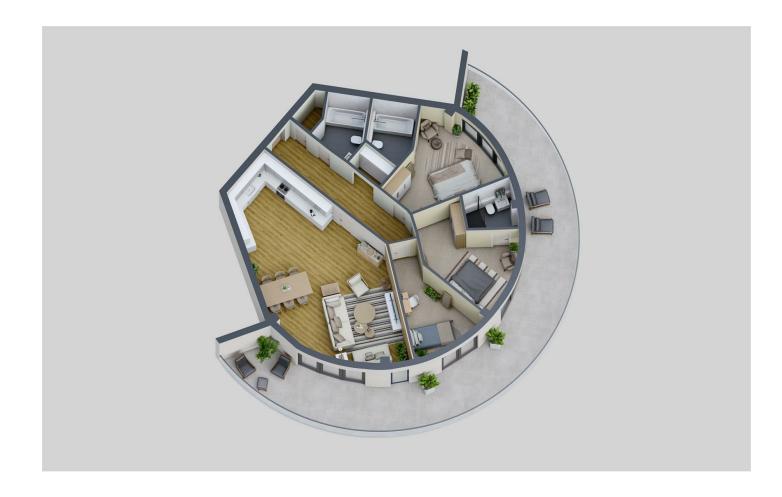

## 3 Bedroom Apartment located in Portishead

Apartment B4 The ARC - 3 Bedrooms 3 Bathrooms

Perfectly positioned on the fringes of Portishead Marina, ARC is home to 26 new apartments. With 1, 2 and 3 bedroom homes available, including a penthouse with panoramic views, all apartments are finished to a high specification and a lift to all floors.

With secure parking, video entry system and panoramic views, this property is not to be missed.

Kitchen/Living/Dining Room

37'8" x 19'4"

Bedroom I

14'9" x 12'9"

En-suite

6'2" × 5'6"

Bedroom 2

16'4" × 13'5"

En-suite

5'10" x 5'10"

Bedroom 3

17'0" × 10'9"

Bathroom

9'6" x 6'2"

Balcony