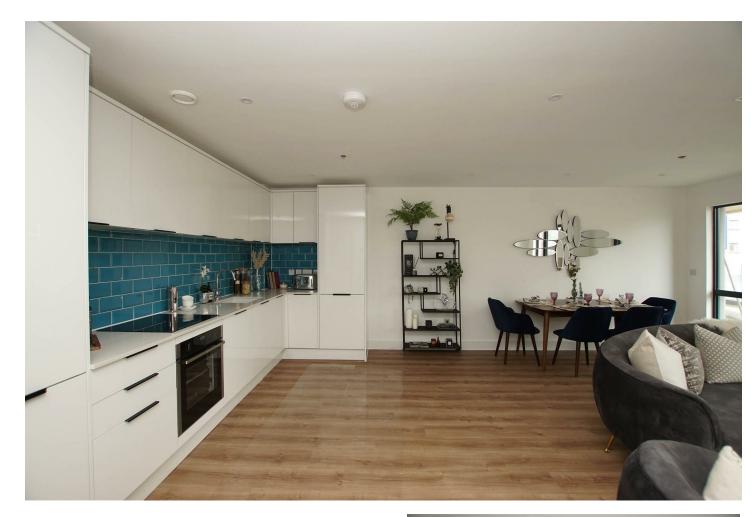

With secure parking, video entry system and panoramic views, this property is not to be missed.

Kitchen/Living/Dining Room

37'8" x 19'4"

Bedroom I

14'9" x 12'9"

En-suite

6'2" × 5'6"

Bedroom 2