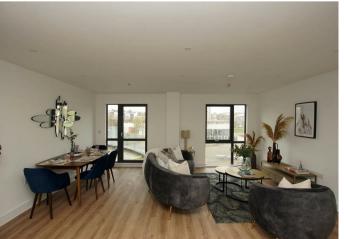

# 3 Bedroom Apartment located in Portishead

Kitchen/Living/Dining Room

37'8" x 19'4"

Bedroom I

14'9" x 12'9"

En-suite

5'6" x 6'2"

Bedroom 2