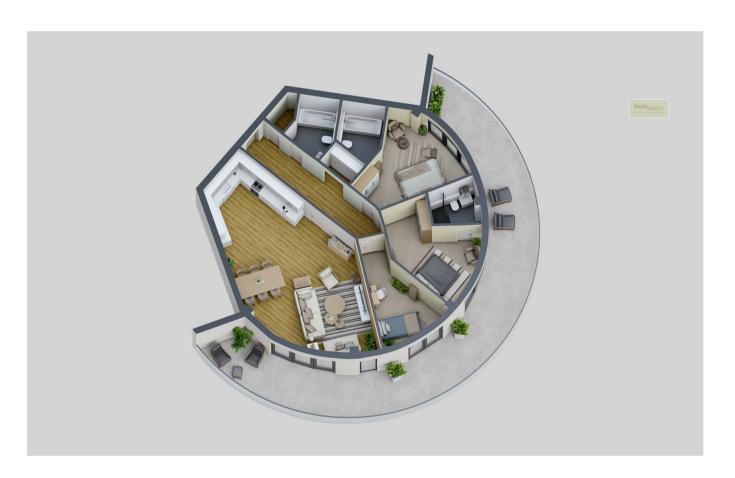

# 3 Bedroom Apartment located in Portishead

Kitchen/Living/Dining Room

37'8" x 19'4"

Bedroom I

14'9" x 12'9"

En-suite

5'6" x 6'2"

Bedroom 2

16'4" x 13'5"

En-suite

5'10" x 5'10"

Bedroom 3

17'0" x 10'9"

Bathroom

9'6" x 6'2"

Balcony