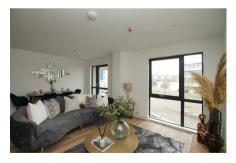

# 3 Bedroom Apartment located in Portishead

Kitchen/Living/Dining Room

37'8" x 19'4"

Bedroom I

14'9" x 12'9"

En-suite

5'6" x 6'2"

Bedroom 2