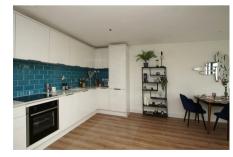

# 3 Bedroom Apartment located in Portishead

Kitchen/Living/Dining Room

37'8" x 19'4"

Bedroom I

14'9" x 12'9"

En-suite

5'6" x 6'2"

Bedroom 2