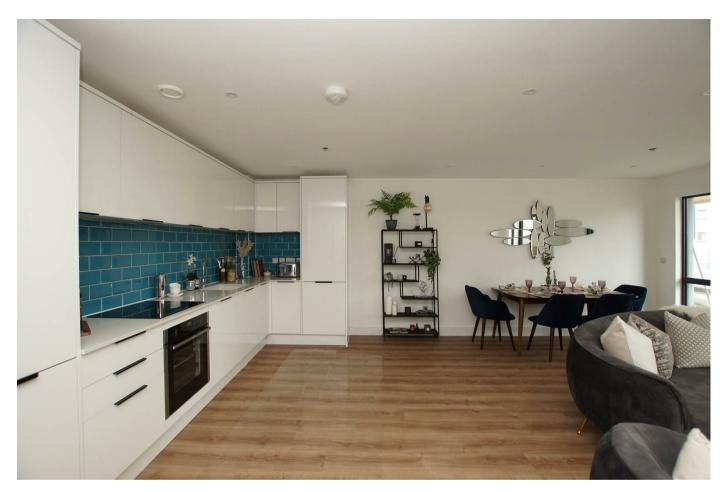

# 3 Bedroom Apartment located in Portishead

Kitchen/Living/Dining Room

37'8" x 19'4"

Bedroom I

14'9" x 12'9"

En-suite

5'6" x 6'2"

Bedroom 2