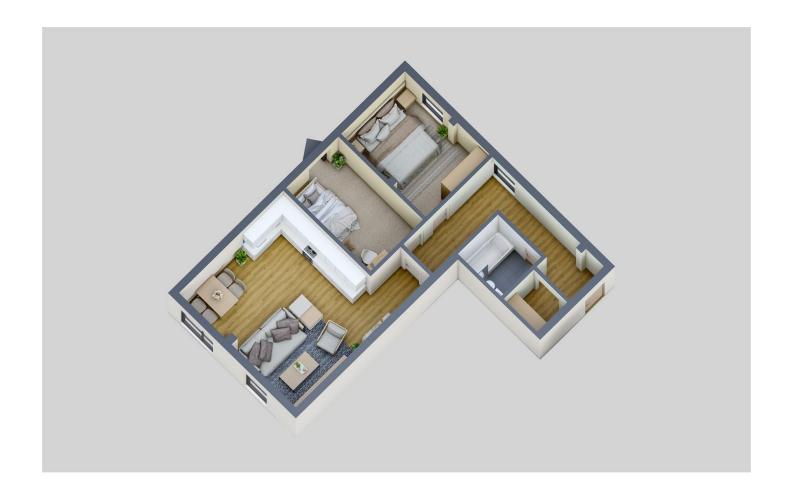

## 2 Bedroom Apartment located in Portishead

Apartment B8 The ARC - 2 Bedrooms I Bathrooms

Perfectly positioned on the fringes of Portishead Marina, ARC is home to 26 new apartments. With 1, 2 and 3 bedroom homes available, including a penthouse with panoramic views, all apartments are finished to a high specification and a lift to all floors.

With secure parking, video entry system and panoramic views, this property is not to be missed.

Kitchen/Living/Dining Room

6m x52m

Bedroom I 13'1" x 7'10"

Bedroom 2 13'1" x 7'10"

Bathroom 6'10" x 5'6"

Secure Gated Parking