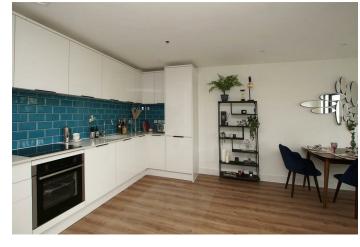

With secure parking, video entry system and panoramic views, this property is not to be missed.

Kitchen/Living/Dining Room

6m x52m

Bedroom I 13'1" x 7'10"

Bedroom 2 13'1" x 7'10"

Bathroom 6'10" x 5'6"

Secure Gated Parking