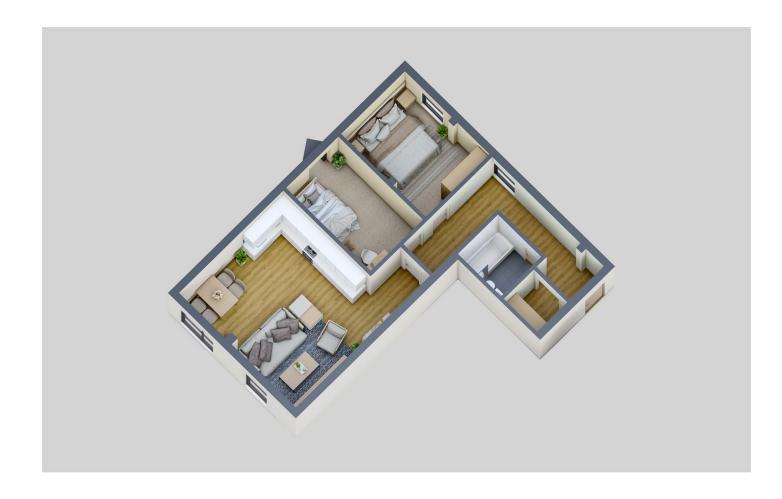

## 2 Bedroom Apartment located in Portishead

Apartment B8 The ARC - 2 Bedrooms I Bathrooms

Perfectly positioned on the fringes of Portishead Marina, ARC is home to 26 new apartments. With 1, 2 and 3 bedroom homes available, including a penthouse with panoramic views, all apartments are finished to a high specification and a lift to all floors.

With secure parking, video entry system and panoramic views, this property is not to be missed.

Kitchen/Living/Dining Room

6m x52m

Bedroom I 13'1" x 7'10"

Bedroom 2 13'1" x 7'10"

Bathroom 6'10" x 5'6"

Secure Gated Parking