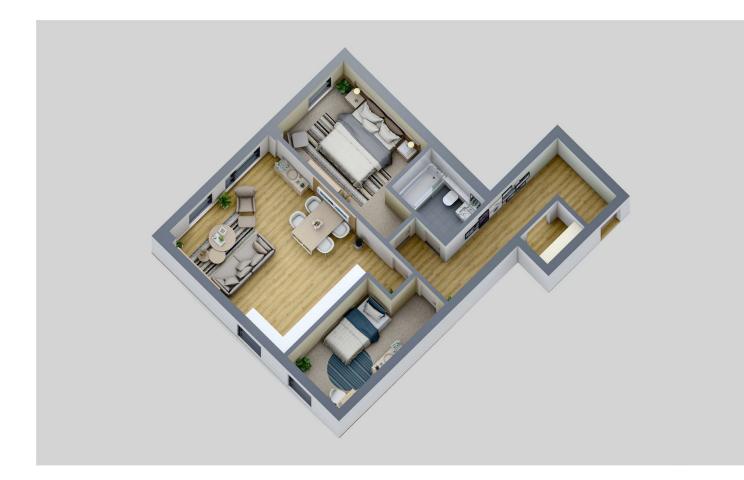

#### Apartment BI3 - 2 Bedrooms I Bathrooms

Perfectly positioned on the fringes of Portishead Marina, ARC is home to 26 new apartments. With 1, 2 and 3 bedroom homes available, including a penthouse with panoramic views, all apartments are finished to a high specification and a lift to all floors.

With secure parking, video entry system and panoramic views, this property is not to be missed.

Kitchen/Living/Dining Room 19'8" x 14'9"

Bedroom I 15'1" x 10'5"

Bedroom 2 14'9" x 6'10"

Bathroom 6'10" x5'6"