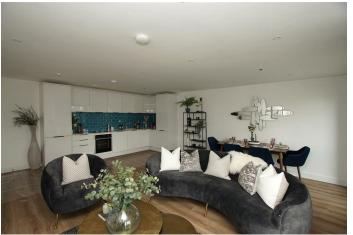

With secure parking, video entry system and panoramic views, this property is not to be missed.

Kitchen/Living/Dining Room 19'8" x 14'9"

Bedroom I 15'1" x 10'5"

Bedroom 2 14'9" x 6'10"

Bathroom 6'10" x5'6"