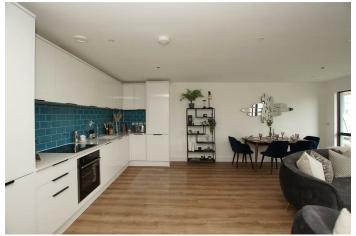

With secure parking, video entry system and panoramic views, this property is not to be missed.

Kitchen/Living/Dining Room 19'8" x 14'9"

Bedroom I 15'1" x 10'5"

Bedroom 2 14'9" x 6'10"

Bathroom 6'10" x5'6"