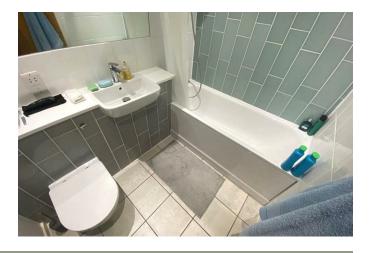

Bathroom

1.60m x 2.2m (5' 3" x 7' 3")

Bedroom 2 2.3m x 3.6m (7' 7" x 11' 10")

Master Bedroom 2.9m x 3.1m (9' 6" x 10' 2")

Kitchen/Lounge 4.9m x 5.2m (16' 1" x 17' 1")

info@cliftonsandbutlers.net | 0117 325 1489