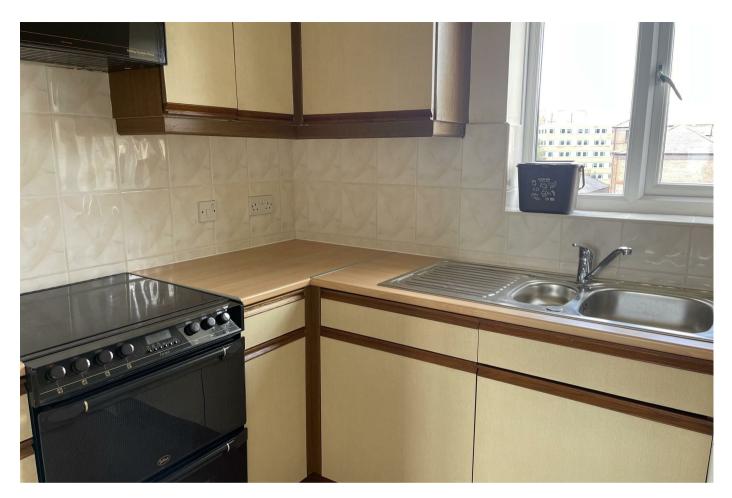

## I Bedroom Apartment located in Redcliffe

Living Room

 $3.91m \times 3.26m (12' 10" \times 10' 8")$ 

Kitchen

 $3.26m \times 1.85m (10' 8" \times 6' 1")$ 

Bedroom I

 $3.05m \times 2.85m (10' 0" \times 9' 4")$ 

#### Full Description

This well presented top-floor apartment boasts modern living throughout. Located close to Bristol Temple Meads, the apartment briefly comprises generous sitting room, separate kitchen including appliance and ample wall and base units, I double bedrooms and modern white suite bathroom, including overhead shower. The apartment is double glazed throughout and allocated parking. Ideal for an investor or FTB. Viewings highly recommended.