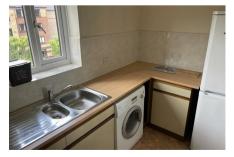

## I Bedroom Apartment located in Redcliffe

Living Room

 $3.91m \times 3.26m (12' 10" \times 10' 8")$ 

Kitchen

 $3.26m \times 1.85m (10' 8" \times 6' 1")$ 

Bedroom I

 $3.05m \times 2.85m (10' 0" \times 9' 4")$ 

#### Full Description

This well presented top-floor apartment boasts modern living throughout. Located close to Bristol Temple Meads, the apartment briefly comprises generous sitting room, separate kitchen including appliance and ample wall and base units, I double bedrooms and modern white suite bathroom, including overhead shower. The apartment is double glazed throughout and allocated parking. Ideal for an investor or FTB. Viewings highly recommended.