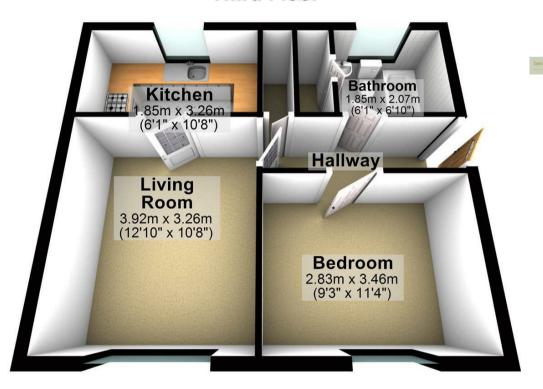

## I Bedroom Apartment located in Redcliffe

Living Room

 $3.91m \times 3.26m (12' 10" \times 10' 8")$ 

Kitchen

 $3.26m \times 1.85m (10' 8" \times 6' 1")$ 

Bedroom I

 $3.05m \times 2.85m (10' 0" \times 9' 4")$ 

Bathroom

2.00m x 1.85m (6' 7" x 6' 1")

#### **Third Floor**

These plans are for guidance only and must not be relied upon as a statement of fact Plan produced using PlanUp.