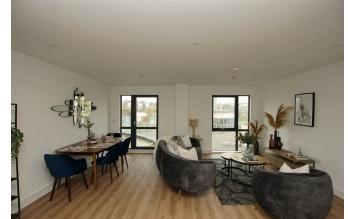

Master Bedroom

 $5.10m \times 2.9m (16' 9" \times 9' 6")$ 

Living/Kitchen/Diner

 $6.5m \times 5.4m (21' 4" \times 17' 9")$ 

Full Description