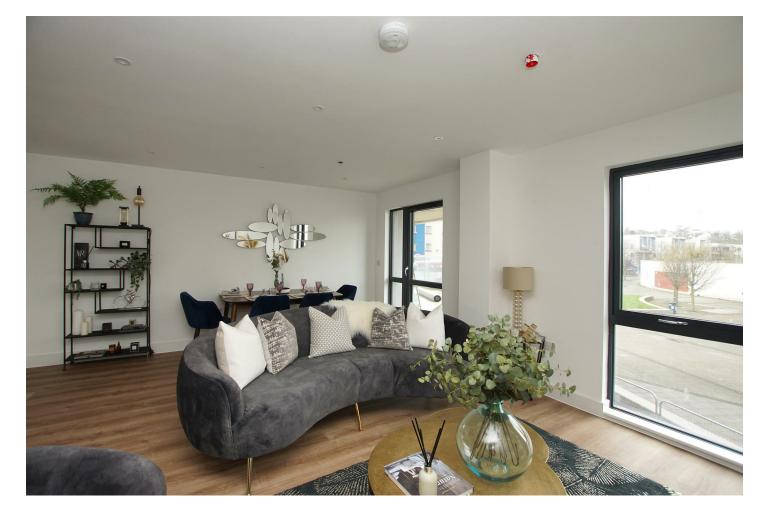

Master Bedroom

 $5.10m \times 2.9m (16' 9" \times 9' 6")$ 

Living/Kitchen/Diner

 $6.5m \times 5.4m (21' 4" \times 17' 9")$ 

Full Description