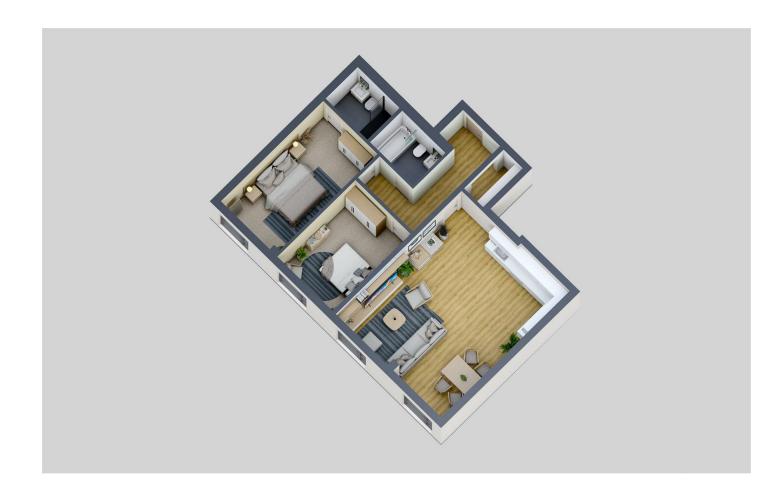

With secure parking, video entry system and panoramic views, this property is not to be missed

Bathroom

 $2.4m \times 1.7m (7' 10" \times 5' 7")$ 

Bedroom Two

 $3.9m \times 2.8m (12' 10" \times 9' 2")$ 

Ensuite

Master Bedroom

 $5.10m \times 2.9m (16' 9" \times 9' 6")$ 

Living/Kitchen/Diner

 $6.5m \times 5.4m (21' 4" \times 17' 9")$ 

Full Description