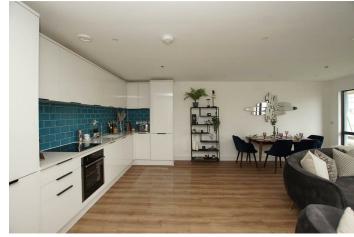

Master Bedroom

 $5.10m \times 2.9m (16' 9" \times 9' 6")$ 

Living/Kitchen/Diner

 $6.5m \times 5.4m (21' 4" \times 17' 9")$ 

Full Description