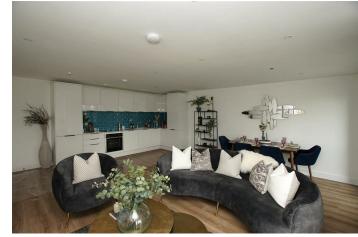

Master Bedroom

 $5.10m \times 2.9m (16' 9" \times 9' 6")$ 

Living/Kitchen/Diner

 $6.5m \times 5.4m (21' 4" \times 17' 9")$ 

Full Description