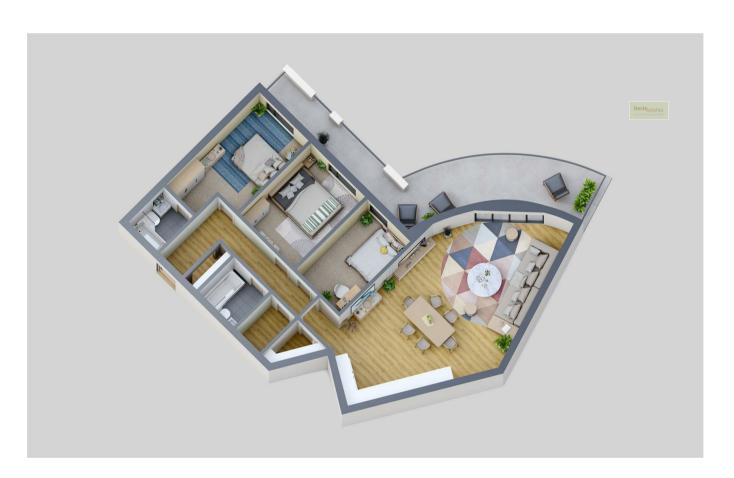

## 3 Bedroom Apartment located in Portishead

Living/ Kitchen / Dining Room

36'5" x 19'0"

 $11.10m \times 5.80m (36' 5" \times 19')$ 

Master Bedroom

16'0" x 8'10"

4.90m x 2.80m (16' 1" x 9' 2")

Master Ensuite

5'10" x 5'10"

Bedroom 2

12'9" x 7'10"

 $3.90m \times 2.40m (12' 10" \times 7' 10")$ 

Bedroom 3

12'9" x 7'10"

 $3.90m \times 2.40m (12' 10" \times 7' 10")$ 

Bathroom

6'10" x 5'6"

2.90m x 1.80m (9' 6" x 5' 11")

Balcony

Gated Secure Parking

Full Description

Apartment B16 The ARC - 3 Bedrooms 2 Bathrooms

Perfectly positioned on the fringes of Portishead Marina, ARC is home to 26 new apartments. With 1, 2 and 3 bedroom homes available, including a penthouse with panoramic views, all apartments are finished to a high specification and a lift to all floors.