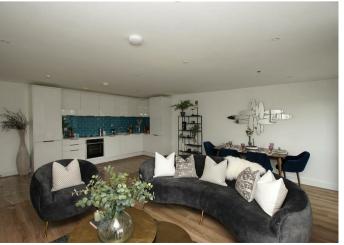

## 3 Bedroom Apartment located in Portishead

Living/ Kitchen / Dining Room

36'5" x 19'0"

 $11.10m \times 5.80m (36' 5" \times 19')$ 

Master Bedroom

16'0" x 8'10"

4.90m x 2.80m (16' 1" x 9' 2")

Master Ensuite