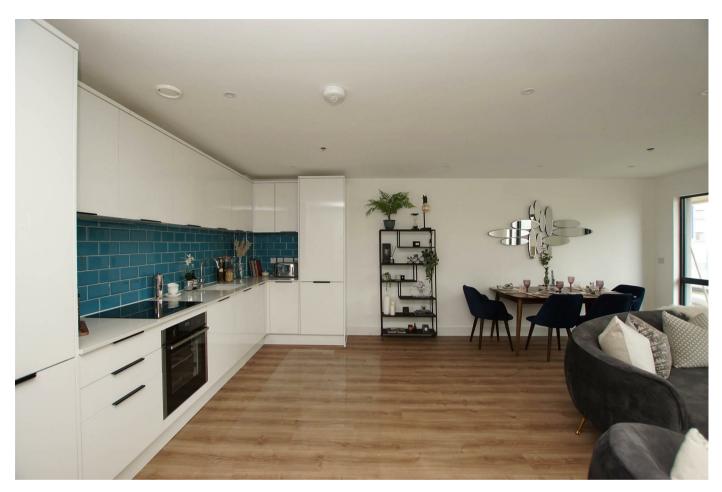

## 3 Bedroom Apartment located in Portishead

Living/ Kitchen / Dining Room

36'5" x 19'0"

 $11.10m \times 5.80m (36' 5" \times 19')$ 

Master Bedroom

16'0" x 8'10"

4.90m x 2.80m (16' 1" x 9' 2")

Master Ensuite

6'10" x 5'6"

2.90m x 1.80m (9' 6" x 5' 11")

Balcony

Gated Secure Parking

Full Description

Apartment B16 The ARC - 3 Bedrooms 2 Bathrooms

Perfectly positioned on the fringes of Portishead Marina, ARC is home to 26 new apartments. With 1, 2 and 3 bedroom homes available, including a penthouse with panoramic views, all apartments are finished to a high specification and a lift to all floors.