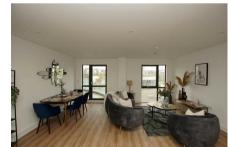

## 3 Bedroom Apartment located in Portishead

Living/ Kitchen / Dining Room

36'5" x 19'0"

 $11.10m \times 5.80m (36' 5" \times 19')$ 

Master Bedroom

16'0" x 8'10"

4.90m x 2.80m (16' 1" x 9' 2")

Master Ensuite

6'10" x 5'6"

2.90m x 1.80m (9' 6" x 5' 11")

Balcony

Gated Secure Parking

Full Description

Apartment B16 The ARC - 3 Bedrooms 2 Bathrooms

Perfectly positioned on the fringes of Portishead Marina, ARC is home to 26 new apartments. With 1, 2 and 3 bedroom homes available, including a penthouse with panoramic views, all apartments are finished to a high specification and a lift to all floors.