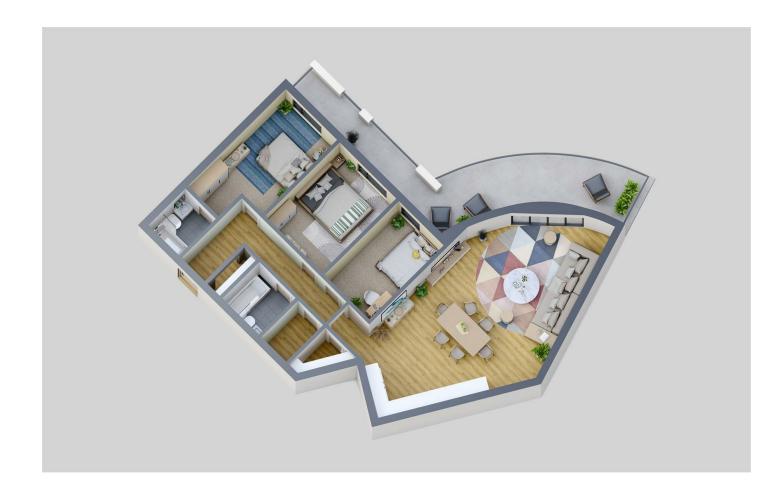

With secure parking, video entry system and panoramic views, this property is not to be missed.

Living/ Kitchen / Diner

 $11.10m \times 5.80m (36' 5" \times 19')$ 

Master Bedroom

4.90m x 2.80m (16' 1" x 9' 2")

Master Ensuite

Bedroom 2

 $3.90m \times 2.40m (12' 10" \times 7' 10")$ 

Bedroom 3

 $3.90m \times 2.40m (12' 10" \times 7' 10")$ 

Bathroom

 $2.90m \times 1.80m (9' 6" \times 5' 11")$ 

Full Description