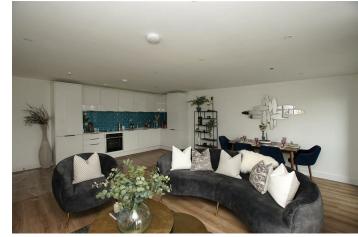

With secure parking, video entry system and panoramic views, this property is not to be missed.

Living/ Kitchen / Diner

 $11.10m \times 5.80m (36' 5" \times 19')$ 

Master Bedroom

4.90m x 2.80m (16' 1" x 9' 2")