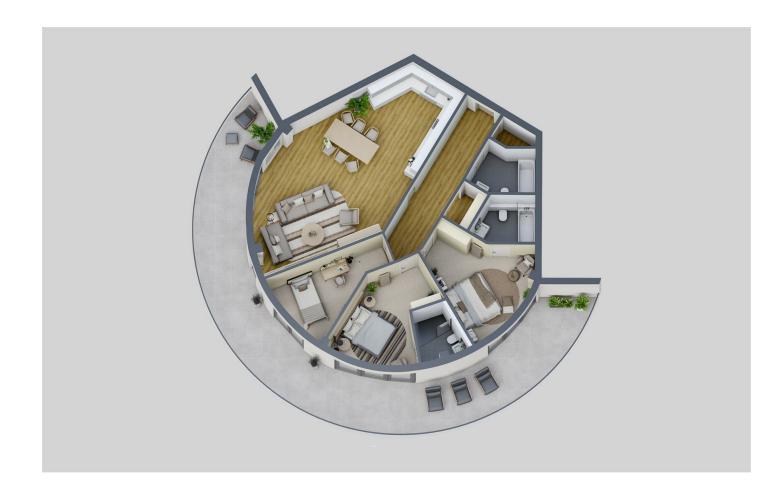

## 3 Bedroom Apartment located in Portishead

GF Apartment BI (3 Bedrooms 3 Bathrooms).

Perfectly positioned on the fringes of Portishead Marina, ARC is home to 26 new apartments. With 1, 2 and 3 bedroom homes available, including a penthouse with panoramic views, all apartments are finished to a high specification and a lift to all floors.

With secure parking, video entry system and panoramic views, this property is not to be missed.

Living/ Kitchen / Diner

11.40m x 5.90m (37' 5" x 19' 4")

Master Bedroom

4.50m x 3.90m (14' 9" x 12' 10")

Master Ensuite

Bedroom 2

5.10m x 4.10m (16' 9" x 13' 5")

Bed 2 Ensuite

Bedroom 3

5.20m x 3.30m (17' 1" x 10' 10")

Bathroom

2.90m x 1.80m (9' 6" x 5' 11")

Full Description