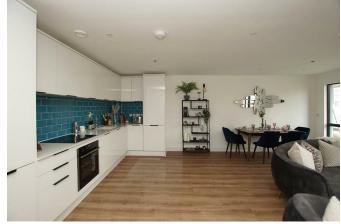

With secure parking, video entry system and panoramic views, this property is not to be missed.

Living/ Kitchen / Diner

11.40m x 5.90m (37' 5" x 19' 4")

Master Bedroom

4.50m x 3.90m (14' 9" x 12' 10")

Master Ensuite