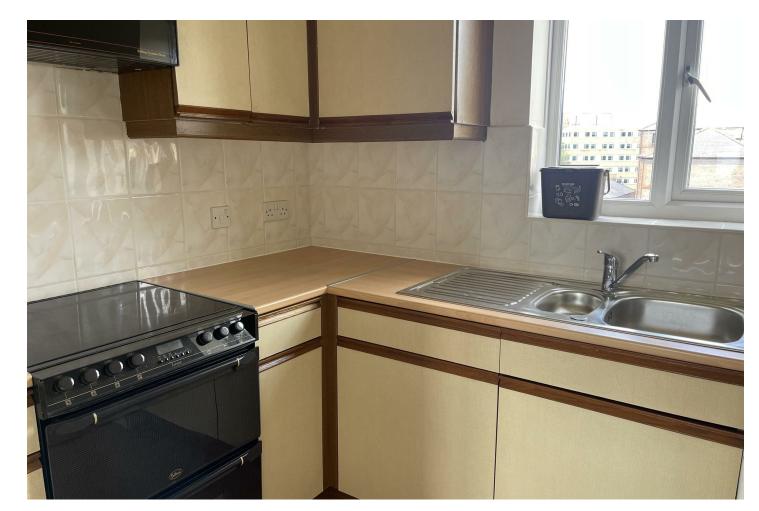

Living Room

 $03.91m \times 3.26m (12' 10" \times 10' 8")$ 

Kitchen

 $3.26m \times 1.85m (10' 8" \times 6' 1")$ 

Bedroom I

 $3.05m \times 2.85m (10' 0" \times 9' 4")$ 

Bathroom

2.00m x 1.85m (6' 7" x 6' 1")

## Full Description

This well presented top-floor apartment boasts modern living throughout. Located close to Bristol Temple Meads, the apartment briefly comprises generous sitting room, separate kitchen including appliance and ample wall and base units, I double bedrooms and modern white suite bathroom, including overhead shower. The apartment is double glazed throughout and allocated parking. Ideal for an investor or FTB. Viewings highly recommended.