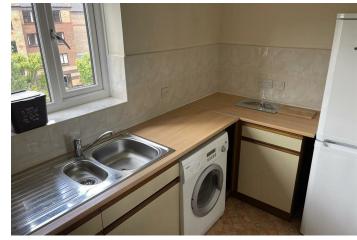

Living Room

 $03.91m \times 3.26m (12' 10" \times 10' 8")$ 

Kitchen

 $3.26m \times 1.85m (10' 8" \times 6' 1")$ 

Bedroom I

 $3.05m \times 2.85m (10' 0" \times 9' 4")$ 

Bathroom

2.00m x 1.85m (6' 7" x 6' 1")

## Full Description

This well presented top-floor apartment boasts modern living throughout. Located close to Bristol Temple Meads, the apartment briefly comprises generous sitting room, separate kitchen including appliance and ample wall and base units, I double bedrooms and modern white suite bathroom, including overhead shower. The apartment is double glazed throughout and allocated parking. Ideal for an investor or FTB. Viewings highly recommended.