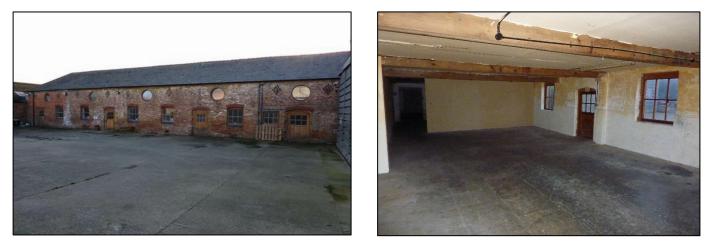

## Units 2A, 3A & 3B, Bryn-y-Pys Home Farm, Overton, Wrexham, LL13 0HG

- Light industrial units and workshop unit ranging from 1,312 sqft to 5,899 sqft
- Single phase electricity and mains water
- On-site parking and communal wc facilities
- Unit 2A single storey brick building with access via roller shutter door. Self-contained office and kitchenette area – UNDER OFFER
- Unit 3A two storey brick building. Ground floor office with part office/storage/workshop on first floor
- Unit 3B two storey brick building. Separate access to first floor suitable for storage/workshop. UNDER OFFER