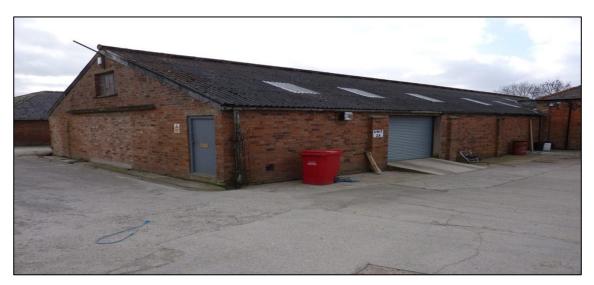

## Units 2A, 3A & 3B, Bryn-y-Pys Home Farm, Overton, Wrexham, LL13 0HG

- Light industrial units and workshop unit ranging from 1,312 sqft to 5,899 sqft
- Single phase electricity and mains water
- On-site parking and communal wc facilities
- Unit 2A single storey brick building with access via roller shutter door. Self-contained office and kitchenette area – UNDER OFFER
- Unit 3A two storey brick building. Ground floor office with part office/storage/workshop on first floor
- Unit 3B two storey brick building. Separate access to first floor suitable for storage/workshop. UNDER OFFER