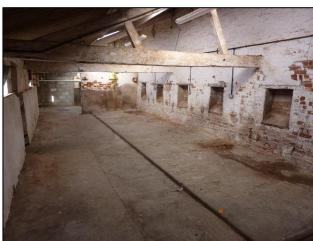

## Unit 3C, Bryn-y-Pys Home Farm, Overton, Wrexham, LL13 0HG

- A lean-to workshop/storage unit of approx. 1,118 sqft (103.87 sqm) internally divided into three sections
- Located on an industrial site near Overton
- Unit comprises concrete floor, brick walls and fibre cement roof
- Access via double wooden door
- Single phase electricity, mains water, WC facilities on site (available by separate negotiation)
- Two allocated parking spaces in car park
- Small access door unsuitable for cars