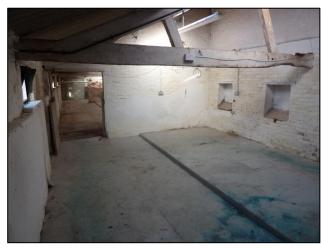

## Unit 3C, Bryn-y-Pys Home Farm, Overton, Wrexham, LL13 0HG

- A lean-to workshop/storage unit of approx. 1,118 sqft (103.87 sqm) internally divided into three sections
- Located on an industrial site near Overton
- Unit comprises concrete floor, brick walls and fibre cement roof
- Access via double wooden door
- Single phase electricity, mains water, WC facilities on site (available by separate negotiation)
- Two allocated parking spaces in car park
- Small access door unsuitable for cars