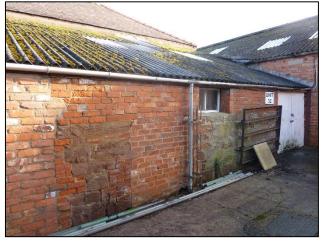

## Unit 3C, Bryn-y-Pys Home Farm, Overton, Wrexham, LL13 0HG

- A lean-to workshop/storage unit of approx. 1,118 sqft (103.87 sqm) internally divided into three sections
- Located on an industrial site near Overton
- Unit comprises concrete floor, brick walls and fibre cement roof
- Access via double wooden door
- Single phase electricity, mains water, WC facilities on site (available by separate negotiation)
- Two allocated parking spaces in car park
- Small access door unsuitable for cars