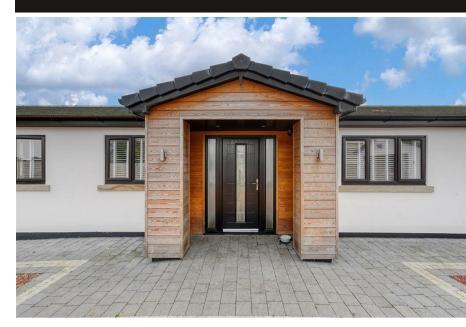

#### Step Outside.

Highgrove sits behind two sets of secure gates & sits on a larger than average plot with plentiful parking. In addition to this there is a detached garage on the grounds as well as a perfect garden to the rear which is the ideal spot for soaking up the rays and entertaining the whole family on those warm summer days. You can just image sitting outside hearing the countryside wildlife with a glass of wine.