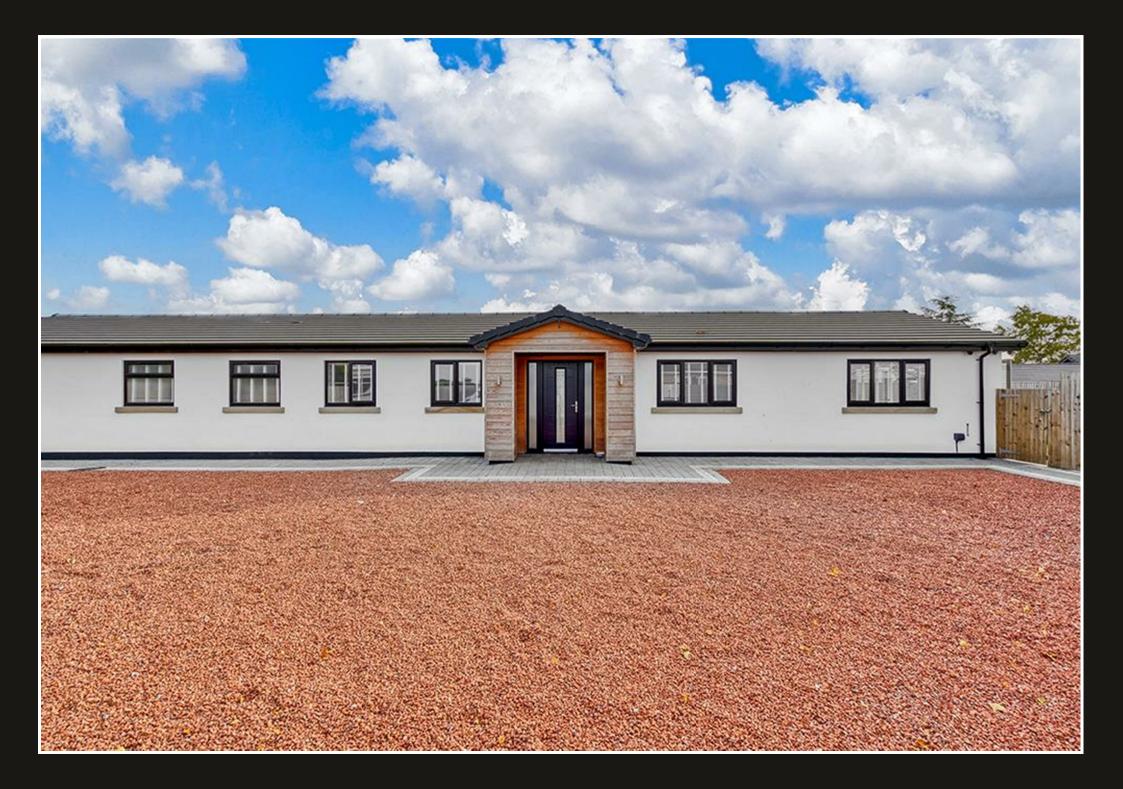

# **Highgrove Kingswood Lane**

## Chester, CH1 6DE

- AIR SOURCE HEAT PUMP, UNDERFLOOR = AEG ELECTROLUX INTEGRATED HEATING, INDIVIDUAL ROOM THERMOSTATS
- AN EXTENSIVE PLOT SURROUNDED BY DETACHED DOUBLE GARAGE AND COUNTRYSIDE VIEWS
- PRESENTED TO THE HIGHEST OF STANDARDS THROUGHOUT
- APPLIANCES OUTSTANDING ENERGY **EFFICIENCY - HIGH GRADE B**
- PLENTY OF OFF ROAD PARKING
- OFFERED FOR SALE WITH NO CHAIN -SIMPLY A MUST VIEW!

Introducing Highgrove a truly luxurious modern detached bungalow nestled in a tranquil village setting, offering the epitome of serene living. Boasting timeless elegance & cutting edge design, the property is available to purchase with the added advantage of no on-going chain.

#### Step Outside.

Highgrove sits behind two sets of secure gates & sits on a larger than average plot with plentiful parking. In addition to this there is a detached garage on the grounds as well as a perfect garden to the rear which is the ideal spot for soaking up the rays and entertaining the whole family on those warm summer days. You can just image sitting outside hearing the countryside wildlife with a glass of wine.