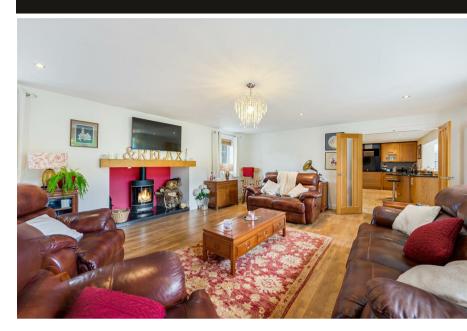

Brickbank offers lots of living space perfect for any growing family. This gorgeous home welcomes you from the moment you arrive. The front boasts plenty of off-road parking, a detached double garage with electric door, a vegetable garden and so much more. As you enter you are welcomed in to the hallway, turn left and you'll find three of the four good sized bedrooms, the master is super spacious and has patio doors taking you out to the garden and a dressing area / en suite cleverly hidden away behind the built-in wardrobes. There is a stylish family bathroom and a good sized utility room.