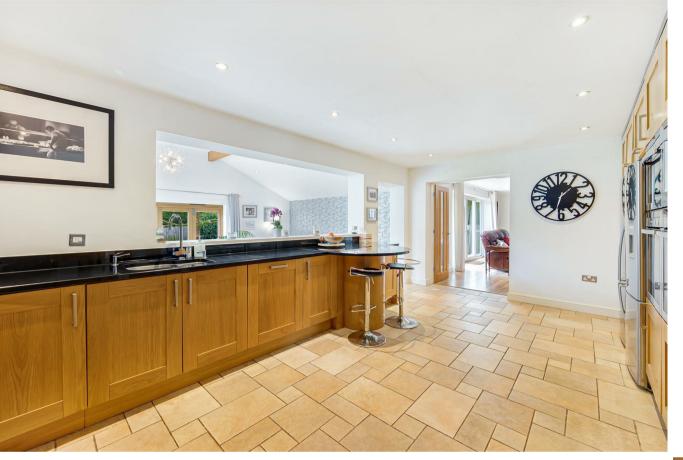

Brickbank offers lots of living space perfect for any growing family. This gorgeous home welcomes you from the moment you arrive. The front boasts plenty of off-road parking, a detached double garage with electric door, a vegetable garden and so much more. As you enter you are welcomed in to the hallway, turn left and you'll find three of the four good sized bedrooms, the master is super spacious and has patio doors taking you out to the garden and a dressing area / en suite cleverly hidden away behind the built-in wardrobes. There is a stylish family bathroom and a good sized utility room.