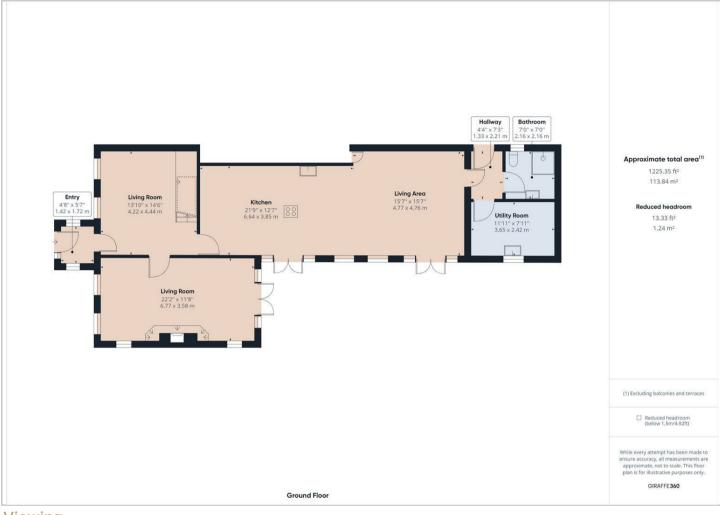

charm of rural living with all the modern comforts and conveniences of the city nearby. Welcome to fruit farmhouse, a bespoke, impeccably designed detached residence surrounded by rolling countryside views. Having been lovingly extended and remodelled by the current owners over the years to create a perfect home for any modern day buyer, Fruit Farmhouse offers the perfect fusion of classic and contemporary features throughout. The origins of this property are traced back to a vision, a dream brought to life by the current owner. The result is a home that seamlessly merges the grandeur of spacious, light-filled living with the modern accoutrements essential for ease and comfort.





# Offers Over £700,000



LOCATION **Disclaimer & AML** 



# **Directions**





Floor Plans Location Map





## **Energy Performance Graph**





### Viewing

Please contact our Distinctive Living Office on 01244 563 155 if you wish to arrange a viewing appointment for this property or require further information.

The particulars are set out as a general outline only for the guidance of intended purchasers or lessees, and do not constitute, any part of a contract. Nothing in these particulars shall be deemed to be a statement that the property is in good structural condition or otherwise nor that any of the services, appliances, equipment or facilities are in good working order. Purchasers should satisfy themselves of this prior to purchasing.