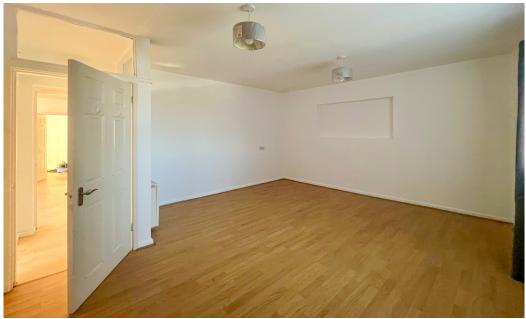

#### Bedroom 1

15' 1" x 12' 10" (4.60m x 3.92m)

#### Bedroom 2

10' 11" x 12' 10" (3.33m x 3.92m)

**Family Bathroom** 7' 2" x 8' 5" (2.20m x 2.57m)