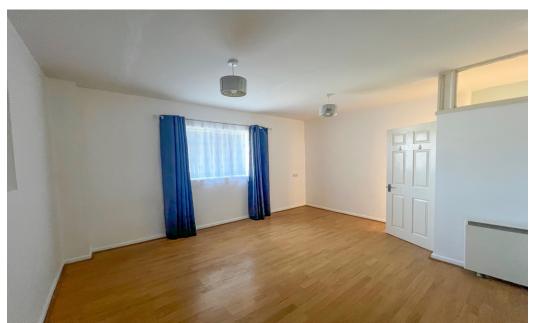

#### Bedroom 1

15' 1" x 12' 10" (4.60m x 3.92m)

#### Bedroom 2

10' 11" x 12' 10" (3.33m x 3.92m)

**Family Bathroom** 7' 2" x 8' 5" (2.20m x 2.57m)