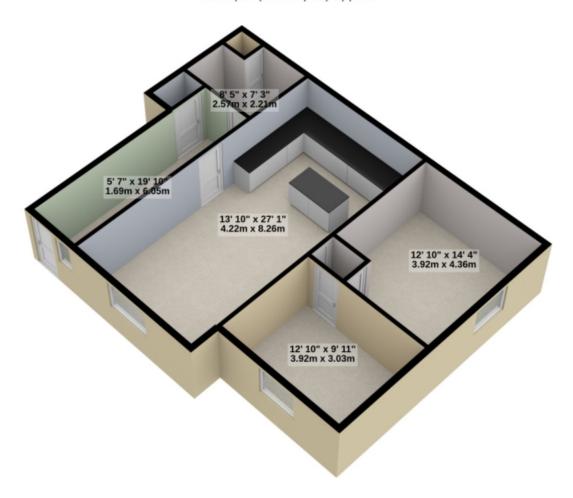

Water Bills included

Entrance Hall 19' 8" x 5' 2" (6.00m x 1.59m)

# Kitchen/Dining/Living Room 26' 10" x 13' 10" (8.20m x 4.22m)

#### Bedroom 1

15' 1" x 12' 10" (4.60m x 3.92m)

#### Bedroom 2

10' 11" x 12' 10" (3.33m x 3.92m)

**Family Bathroom** 7' 2" x 8' 5" (2.20m x 2.57m)

# Floorplans

GROUND FLOOR 870 sq.ft. (80.8 sq.m.) approx.

2 BEDROOM,1 BATHROOM, GROUND FLOOR

TOTAL FLOOR AREA: 870 sq.ft. (80.8 sq.m.) approx.

Within every withings has been made to erround the accuracy of the floorplant contained their, measurements of some symmetry of the complete contained their measurements of some symmetry of the complete contained their properties of some symmetry of their properties purchased. The services, systems and applicances shown after not been resized and no guarantee as to their operations of their properties o

## Floorplans

GROUND FLOOR 870 sq.ft. (80.8 sq.m.) approx.

2 BEDROOM,1 BATHROOM, GROUND FLOOR TOTAL FLOOR AREA: 870 sq.ft. (80.8 sq.m.) approx.

For illustrative purposes only. Decorative finishes, fixtures, fittings and furnishings do not represent the current state of the property. Measurements are approximate. Not to scale.