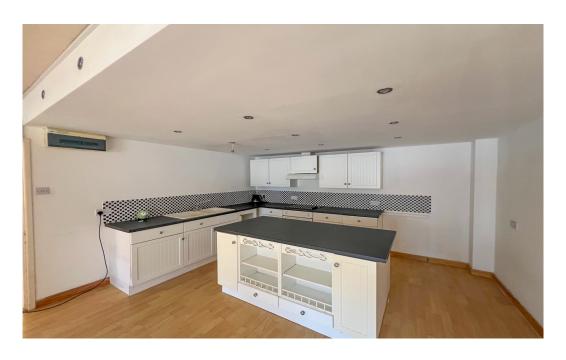

Open Plan Kitchen, Dining, living area, with Modern white Island Kitchen , including electric oven and hob.

Large Family bathroom with over bath electric shower.

Are EWE looking for a large , spacious ground floor flat, in the centre of Malvern Link?

# Kitchen/Dining/Living Room 26' 10" x 13' 10" (8.20m x 4.22m)