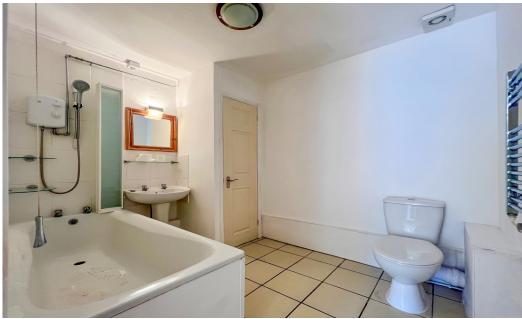

Open Plan Kitchen, Dining, living area, with Modern white Island Kitchen , including electric oven and hob.

Large Family bathroom with over bath electric shower.

Are EWE looking for a large , spacious ground floor flat, in the centre of Malvern Link?

#### Bedroom 2

10' 11" x 12' 10" (3.33m x 3.92m)

**Family Bathroom** 7' 2" x 8' 5" (2.20m x 2.57m)