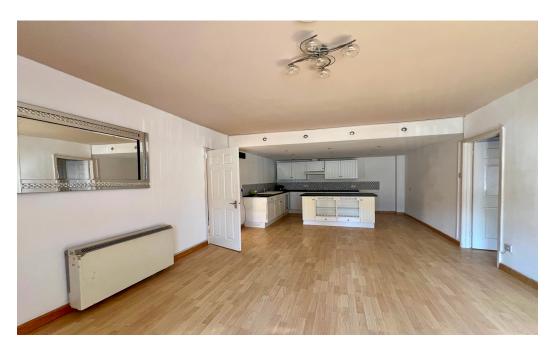

Open Plan Kitchen, Dining, living area, with Modern white Island Kitchen , including electric oven and hob.

Large Family bathroom with over bath electric shower.

Are EWE looking for a large , spacious ground floor flat, in the centre of Malvern Link?

# Kitchen/Dining/Living Room 26' 10" x 13' 10" (8.20m x 4.22m)