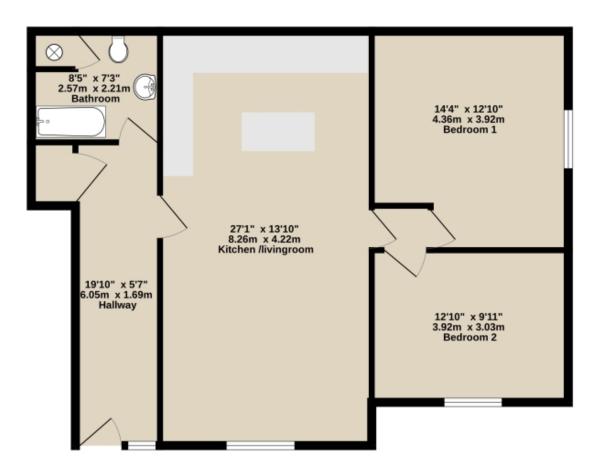

Water Bills included

Entrance Hall 19' 8" x 5' 2" (6.00m x 1.59m)

# Kitchen/Dining/Living Room 26' 10" x 13' 10" (8.20m x 4.22m)

#### Bedroom 1

15' 1" x 12' 10" (4.60m x 3.92m)

#### Bedroom 2

10' 11" x 12' 10" (3.33m x 3.92m)

**Family Bathroom** 7' 2" x 8' 5" (2.20m x 2.57m)

# Floorplans

GROUND FLOOR 870 sq.ft. (80.8 sq.m.) approx.

2 BEDROOM,1 BATHROOM, GROUND FLOOR

TOTAL FLOOR AREA: 870 sq.ft. (80.8 sq.m.) approx.

Within every withings has been made to erround the accuracy of the floorplant contained their, measurements of some symmetry of the complete contained their measurements of some symmetry of the complete contained their properties of some symmetry of their properties purchased. The services, systems and applicances shown after not been resized and no guarantee as to their operations of their properties o

## Floorplans

GROUND FLOOR 870 sq.ft. (80.8 sq.m.) approx.

2 BEDROOM,1 BATHROOM, GROUND FLOOR TOTAL FLOOR AREA: 870 sq.ft. (80.8 sq.m.) approx.

For illustrative purposes only. Decorative finishes, fixtures, fittings and furnishings do not represent the current state of the property. Measurements are approximate. Not to scale.