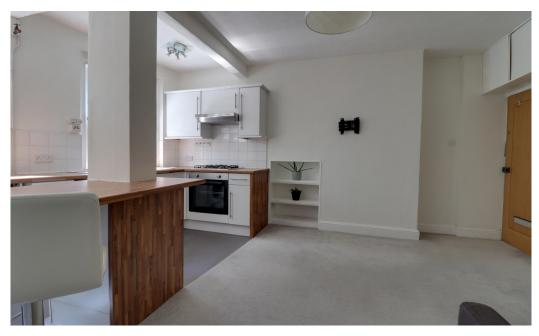

#### Overview

Light and Airy, 4th Floor, South Facing Open Plan, furnished apartment.

Open plan, fully equipped kitchen with breakfast bar. Wall mounting for TV in the lounge area. Leading to the double bedroom and Bathroom with P- bath and over shower. New mattress on the double bed.

Light and Airy, 4th Floor, South Facing Open Plan, furnished apartment.

Open plan, fully equipped kitchen with breakfast bar. Wall mounting for TV in the lounge area. Leading to the double bedroom and Bathroom with P- bath and over shower. New mattress on the double bed.