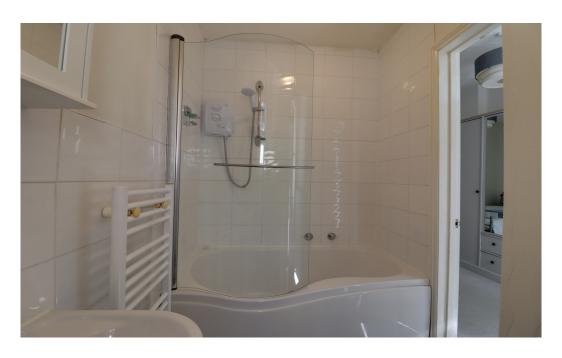

## **Bathroom** 6' 6" x 5' 10" (2.00m x 1.80m)

**Open Plan Living Room / Kitchen** 15' 1" x 10' 9" (4.60m x 3.30m)