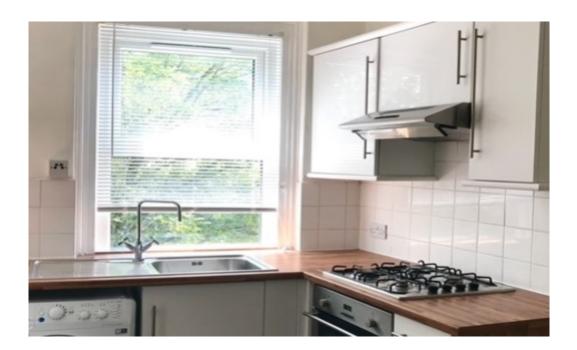

## **Bathroom** 6' 6" x 5' 10" (2.00m x 1.80m)

**Open Plan Living Room / Kitchen** 15' 1" x 10' 9" (4.60m x 3.30m)