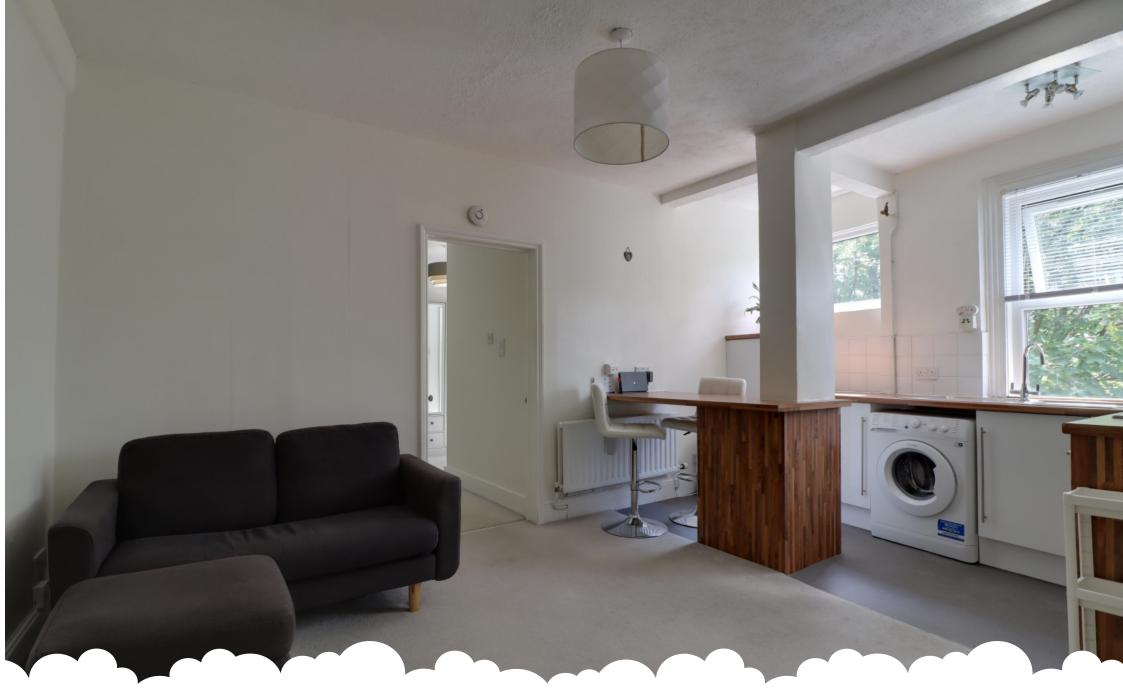

#### Overview

Light and Airy, 4th Floor, South Facing Open Plan, furnished apartment.

Open plan, fully equipped kitchen with breakfast bar. Wall mounting for TV in the lounge area. Leading to the double bedroom and Bathroom with P- bath and over shower. New mattress on the double bed.

Light and Airy, 4th Floor, South Facing Open Plan, furnished apartment.

Open plan, fully equipped kitchen with breakfast bar. Wall mounting for TV in the lounge area. Leading to the double bedroom and Bathroom with P- bath and over shower. New mattress on the double bed.