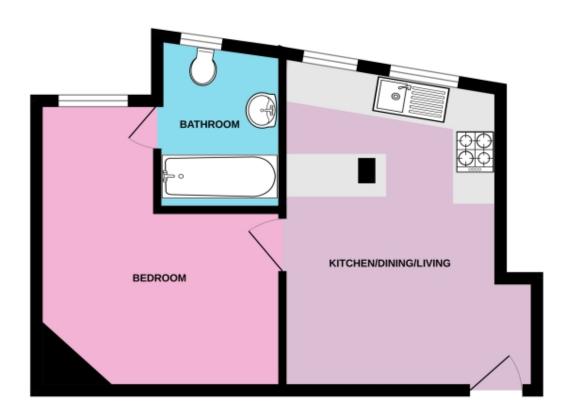

#### Floorplans

# FOURTH FLOOR 344 sq.ft. (32.0 sq.m.) approx.

ONE BEDROOM FOURTH FLOOR FLAT

TOTAL FLOOR AREA: 344 sq.ft. (32.0 sq.m.) approx.

White every alternot has been made to ensure the accuracy of the footpain contained here, measurements of doors, windows, recent and any other terms are approximate and no responsibility to taken for any error, omission or insistence. This solution is for all such purposes only and should be used as such by any prospective purchases. The services, systems and appliances shown have not been resided and no guisanized as to their operation or efficiency can be given.