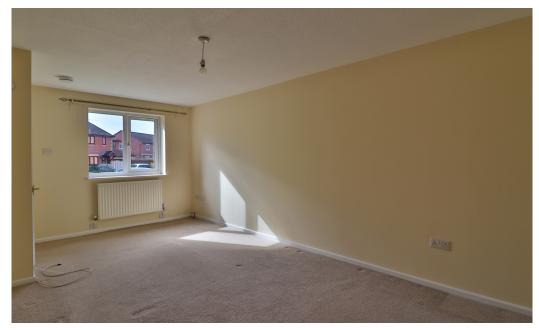

Inside, the layout provides a large, light filled open plan living and dining area, which then flows into the well-appointed kitchen with direct access into the double patioed garden.

The recently renovated shower room adds a fresh, modern touch to the home. Both bedrooms offer comfortable space, with a storage cupboard in bedroom 2 and the dressing area in bedroom one, ensures a cosy, yet practical living environment.