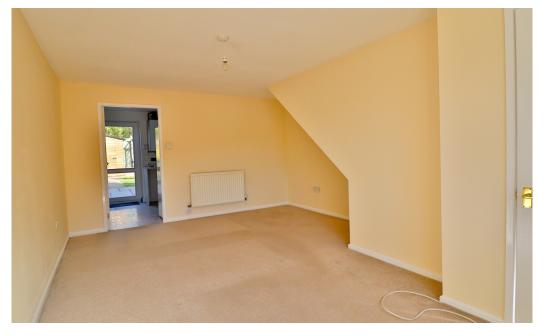

Inside, the layout provides a large, light filled open plan living and dining area, which then flows into the well-appointed kitchen with direct access into the double patioed garden.

The recently renovated shower room adds a fresh, modern touch to the home. Both bedrooms offer comfortable space, with a storage cupboard in bedroom 2 and the dressing area in bedroom one, ensures a cosy, yet practical living environment.