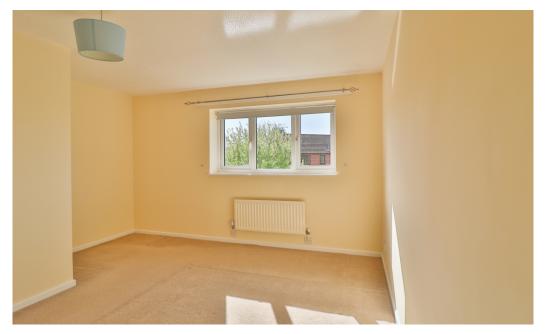

Inside, the layout provides a large, light filled open plan living and dining area, which then flows into the well-appointed kitchen with direct access into the double patioed garden.

The recently renovated shower room adds a fresh, modern touch to the home. Both bedrooms offer comfortable space, with a storage cupboard in bedroom 2 and the dressing area in bedroom one, ensures a cosy, yet practical living environment.

Living Room 16' 7" x 11' 9" (5.08m x 3.60m)

Breakfast Kitchen 11' 9" x 7' 10" (3.60m x 2.40m)

**Shower Room** 7' 10" x 4' 11" (2.39m x 1.50m)

**Bedroom 1** 13' 9" x 11' 9" (4.21m x 3.60m)

**Bedroom 2** 10' 8" x 6' 10" (3.27m x 2.10m)