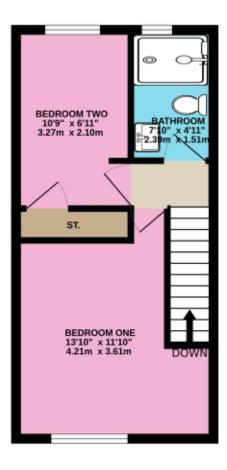

Living Room 16' 7" x 11' 9" (5.08m x 3.60m)

Breakfast Kitchen 11' 9" x 7' 10" (3.60m x 2.40m)

**Shower Room** 7' 10" x 4' 11" (2.39m x 1.50m)

**Bedroom 1** 13' 9" x 11' 9" (4.21m x 3.60m)

**Bedroom 2** 10' 8" x 6' 10" (3.27m x 2.10m)