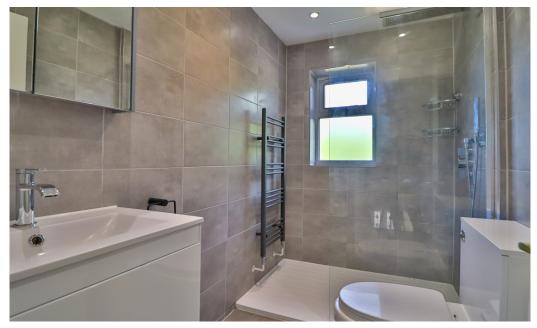

Inside, the layout provides a large, light filled open plan living and dining area, which then flows into the well-appointed kitchen with direct access into the double patioed garden.

The recently renovated shower room adds a fresh, modern touch to the home. Both bedrooms offer comfortable space, with a storage cupboard in bedroom 2 and the dressing area in bedroom one, ensures a cosy, yet practical living environment.