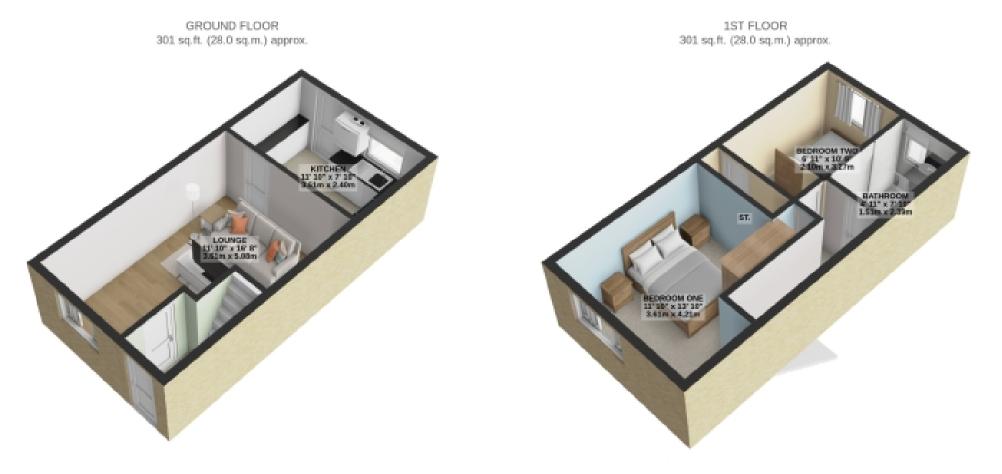

## Floorplans

2 BEDROOM END OF TERRANCE TOTAL FLOOR AREA : 603 sq.ft. (56.0 sq.m.) approx.

For illustrative purposes only. Decorative finishes, fixtures, fittings and furnishings do not represent the current state of the property. Measurements are approximate. Not to scale. Made with Metropix © 2025

#### Floorplans

GROUND FLOOR 301 sq.ft. (28.0 sq.m.) approx. 1ST FLOOR 301 sq.ft. (28.0 sq.m.) approx.

2 BEDROOM END OF TERRANCE

TOTAL FLOOR AREA : 603 sq.ft. (56.0 sq.m.) approx.

While swery sterings have marks to remain the accuracy of the boxyber contained here, measurements of doors, involves, normal real ray ofter literat and expensionable and to responsibility to lialen the any once, ornsision or net-subtenet. This gives in the fluctuative purposes only and should be used as such by any prospective purchaser. The services, spatiants and any ophysics: Should here to the stread of no guarantee as to their operating or efficiency can be given. Made with Mecopic 2020.