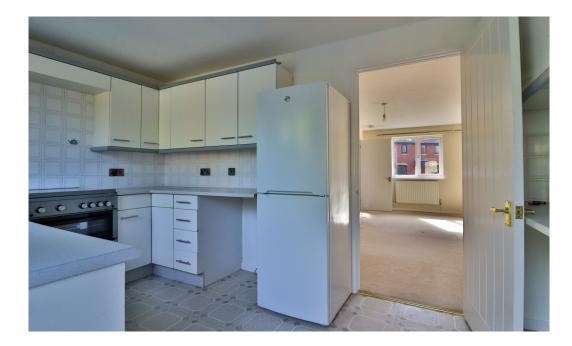

Inside, the layout provides a large, light filled open plan living and dining area, which then flows into the well-appointed kitchen with direct access into the double patioed garden.

The recently renovated shower room adds a fresh, modern touch to the home. Both bedrooms offer comfortable space, with a storage cupboard in bedroom 2 and the dressing area in bedroom one, ensures a cosy, yet practical living environment.