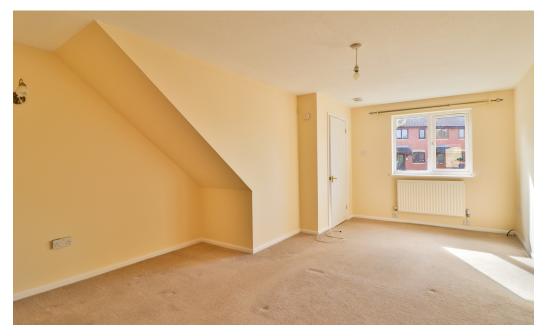

Inside, the layout provides a large, light filled open plan living and dining area, which then flows into the well-appointed kitchen with direct access into the double patioed garden.

The recently renovated shower room adds a fresh, modern touch to the home. Both bedrooms offer comfortable space, with a storage cupboard in bedroom 2 and the dressing area in bedroom one, ensures a cosy, yet practical living environment.

Living Room 16' 7" x 11' 9" (5.08m x 3.60m)

Breakfast Kitchen 11' 9" x 7' 10" (3.60m x 2.40m)

**Shower Room** 7' 10" x 4' 11" (2.39m x 1.50m)

**Bedroom 1** 13' 9" x 11' 9" (4.21m x 3.60m)

**Bedroom 2** 10' 8" x 6' 10" (3.27m x 2.10m)