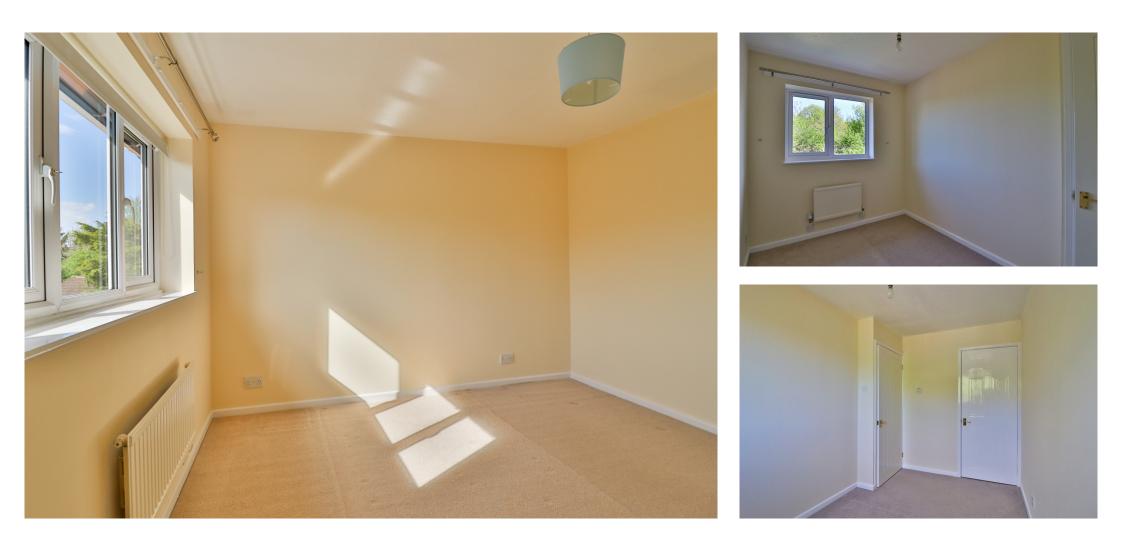

Inside, the layout provides a large, light filled open plan living and dining area, which then flows into the well-appointed kitchen with direct access into the double patioed garden.

The recently renovated shower room adds a fresh, modern touch to the home. Both bedrooms offer comfortable space, with a storage cupboard in bedroom 2 and the dressing area in bedroom one, ensures a cosy, yet practical living environment.