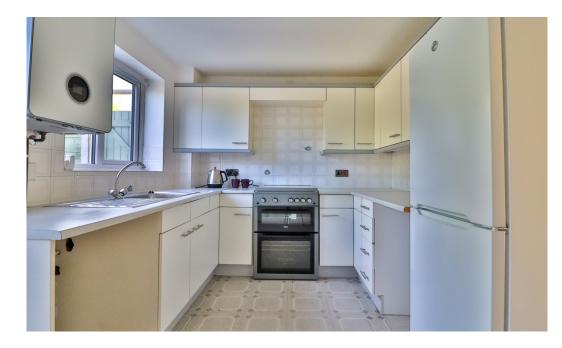

Inside, the layout provides a large, light filled open plan living and dining area, which then flows into the well-appointed kitchen with direct access into the double patioed garden.

The recently renovated shower room adds a fresh, modern touch to the home. Both bedrooms offer comfortable space, with a storage cupboard in bedroom 2 and the dressing area in bedroom one, ensures a cosy, yet practical living environment.

Living Room 16' 7" x 11' 9" (5.08m x 3.60m)

Breakfast Kitchen 11' 9" x 7' 10" (3.60m x 2.40m)

**Shower Room** 7' 10" x 4' 11" (2.39m x 1.50m)

**Bedroom 1** 13' 9" x 11' 9" (4.21m x 3.60m)

**Bedroom 2** 10' 8" x 6' 10" (3.27m x 2.10m)