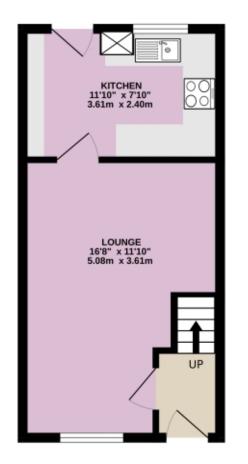

Living Room 16' 7" x 11' 9" (5.08m x 3.60m)

Breakfast Kitchen 11' 9" x 7' 10" (3.60m x 2.40m)

**Shower Room** 7' 10" x 4' 11" (2.39m x 1.50m)

**Bedroom 1** 13' 9" x 11' 9" (4.21m x 3.60m)

**Bedroom 2** 10' 8" x 6' 10" (3.27m x 2.10m)