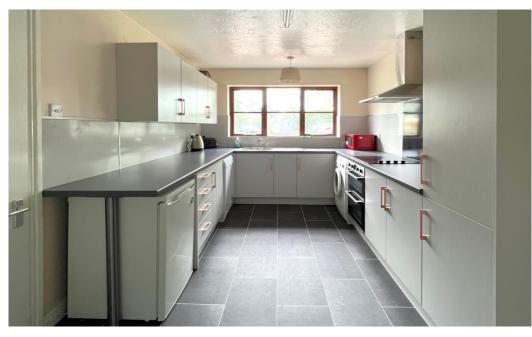

Located at the end of the cul de sac, Room One is a garden facing room on the ground floor, in this professional licensed HMO, Fully Furnished, Single occupancy only. This could be for EWE? The shared shower room, re fitted in 2023, is shared with 5 other residents. There is a generous kitchen, with washing machine and tumble dryer.