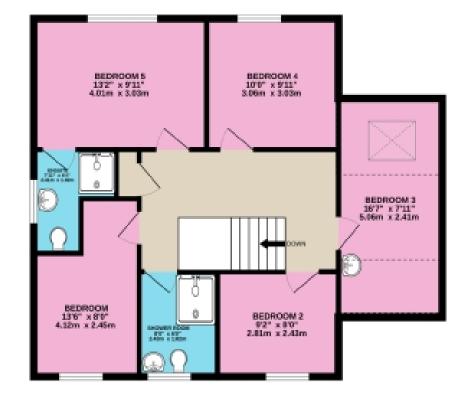

## Floorplans

GROUND FLOOR 890 sq.ft. (82.7 sq.m.) approx. 1ST FLOOR 762 sq.ft. (70.8 sq.m.) approx.

#### TOTAL FLOOR AREA : 1652 sq.ft. (153.5 sq.m.) approx.

Whilst every attempt has been made to ensure the accuracy of the floorplan contained here, measurements of doors, windows, rooms and any other terms are approximate and no responsibility is taken for any error, antistance or mis-statement. This plan is for fluctuative papersimate and should be used as such by any prospective partnase. The services, systems and applences shown have not been tested and no guarantee as to their operability or efficiency can be given. Nade with Metropic (2023)