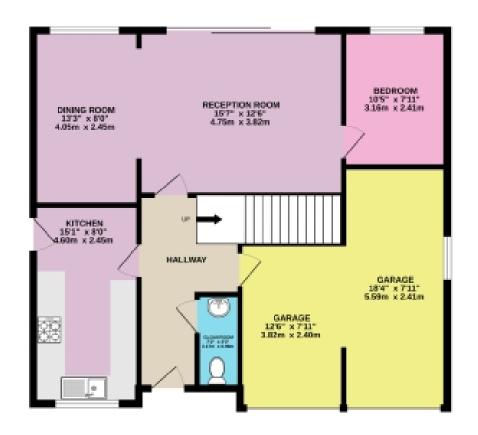

## Floorplans

GROUND FLOOR 890 sq.ft. (82.7 sq.m.) approx. 1ST FLOOR 762 sq.ft. (70.8 sq.m.) approx.

#### TOTAL FLOOR AREA : 1652 sq.ft. (153.5 sq.m.) approx.

Whilst every attempt has been made to ensure the accuracy of the floorplan contained here, measurements of doors, windows, rooms and any other terms are approximate and no responsibility is taken for any error, antistance or mis-statement. This plan is for fluctuative papersimate and should be used as such by any prospective partnase. The services, systems and applences shown have not been tested and no guarantee as to their operability or efficiency can be given. Nade with Metropic (2023)