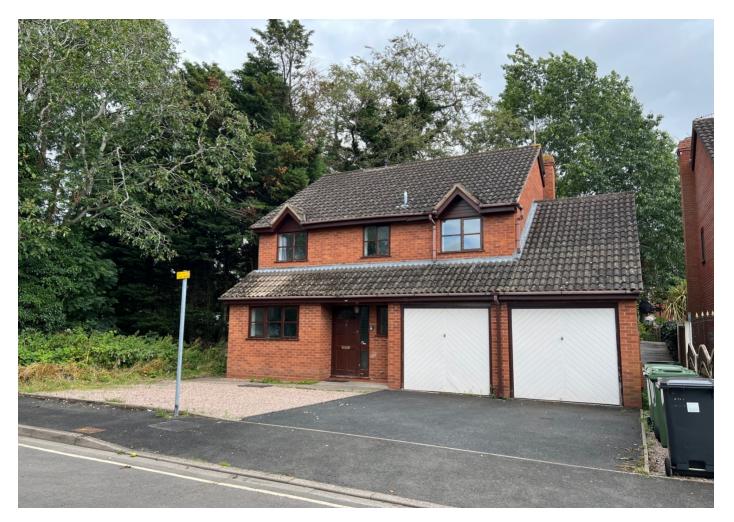

## Overview

Are EWE looking for a quiet house share with parking and a garden?

Located at the end of the cul de sac, Room One is a garden facing room on the ground floor, in this professional licensed HMO, Fully Furnished, Single occupancy only.

Located at the end of the cul de sac, Room One is a garden facing room on the ground floor, in this professional licensed HMO, Fully Furnished, Single occupancy only. This could be for EWE? The shared shower room, re fitted in 2023, is shared with 5 other residents. There is a generous kitchen, with washing machine and tumble dryer.