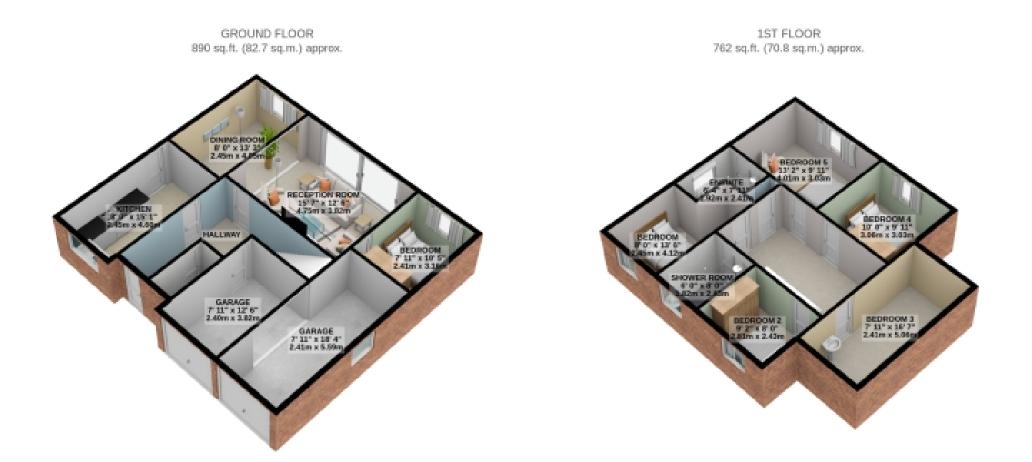

## Floorplans

GROUND FLOOR 890 sq.ft. (82.7 sq.m.) approx. 1ST FLOOR 762 sq.ft. (70.8 sq.m.) approx.

#### TOTAL FLOOR AREA : 1652 sq.ft. (153.5 sq.m.) approx.

Whilst every attempt has been made to ensure the accuracy of the floorplan contained here, measurements of doors, windows, rooms and any other terms are approximate and no responsibility is taken for any error, antistance or mis-statement. This plan is for fluctuative papersimate and should be used as such by any prospective partnase. The services, systems and applences shown have not been tested and no guarantee as to their operability or efficiency can be given. Nade with Metropic (2023)