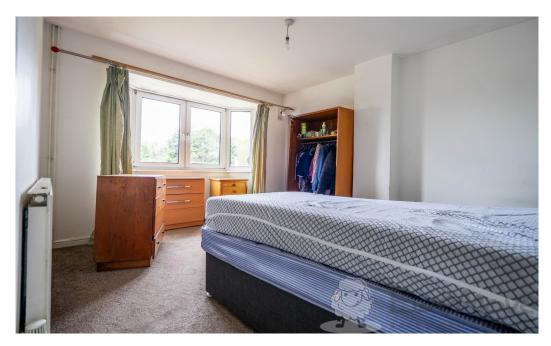

#### Bedroom 1

13' 11" x 10' 4" (4.24m x 3.15m)

Large double bedroom with bay window to front.

Ceiling light, sockets, radiator, double bed, wardrobe, chest of drawers.

#### Bedroom 2

12' 4" x 10' 4" (3.76m x 3.15m)

Large double bedroom with window overlooking garden

Ceiling light, sockets, radiator, built in storage cupboard, double bed, wardrobe, chest of drawers.