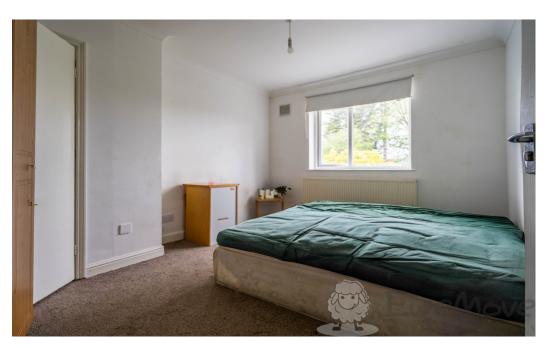

#### **Bedroom 3**

12' 0" x 8' 6" (3.66m x 2.59m)

Smaller double bedroom with window to the front

Ceiling light, sockets, radiator, bed, wardrobe, desk, chest of drawers