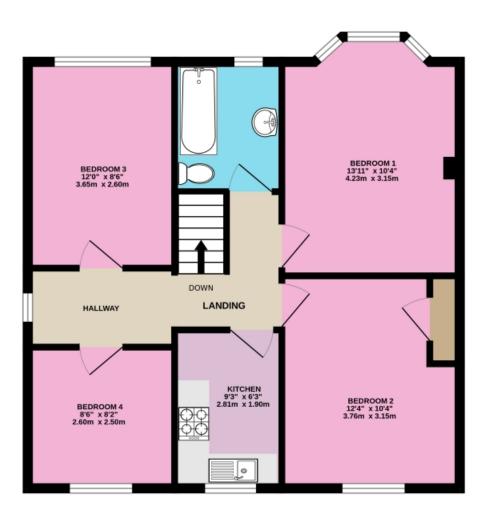

## Floorplans

FIRST FLOOR 626 sq.ft. (58.2 sq.m.) approx.

4-BEDROOM FIRST FLOOR FLAT

TOTAL FLOOR AREA: 626 sq.ft. (58.2 sq.m.) approx.

While very alterner has been made to ensure the accuracy of the floorplan contained here, measurements of obser, vividous, notice and any other floors are approximate and on regionalists leaded to the operation of the properties of the properties