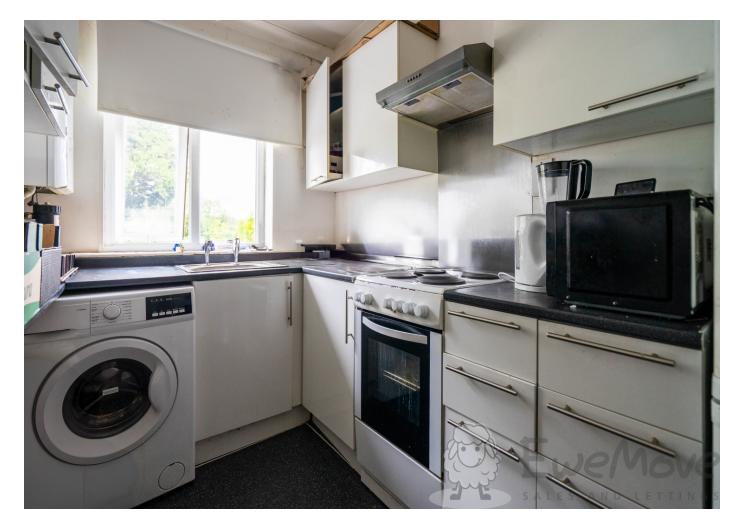

#### Kitchen

9' 3" x 6' 3" (2.82m x 1.91m)

Fitted kitchen with fitted appliances and white goods included with window overlooking garden.

Fridge/Freezer, Microwave, Washing machine, Electric Hob, Oven, Sockets, Ceiling Lights and Sockets.