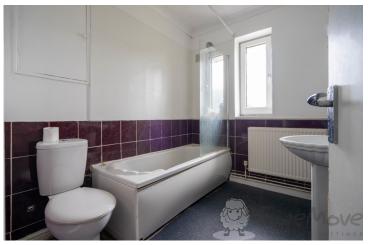

#### **Bathroom**

7' 6" x 6' 2" (2.30m x 1.90m)

3 piece bathroom with shower over bath, toilet and sink

Ceiling light