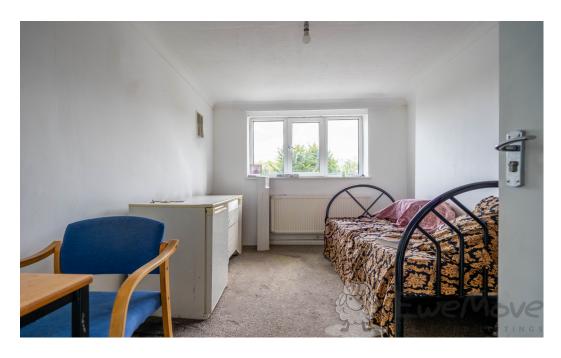

### **Bedroom 4/Living Space**

8' 6" x 8' 2" (2.59m x 2.49m)

Could be used as a fourth bedroom as a single or a communal area for dining/study.

Ceiling light, sockets, radiator, desk, chairs.