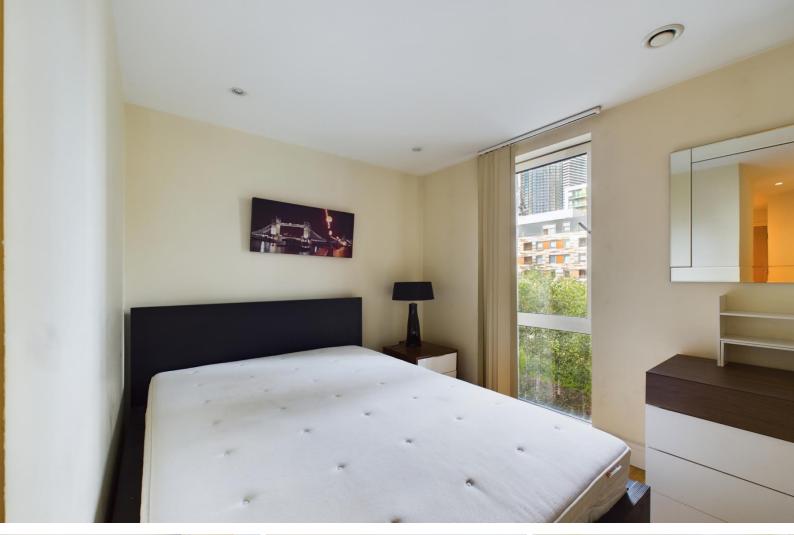

The double bedroom area is a tranquil haven, featuring a large window that allow natural light to flood the room, creating a bright and airy atmosphere. This provides a peaceful retreat after a long day in the bustling city.