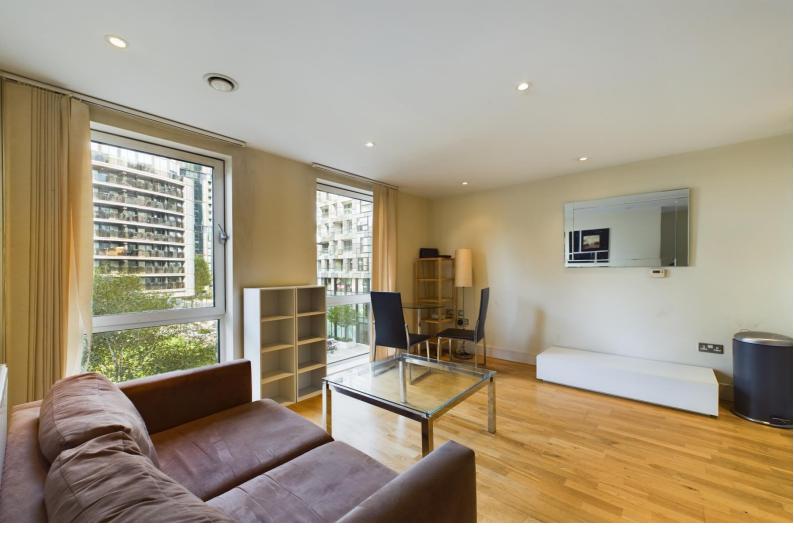

Upon entering, you'll be greeted by an inviting open-plan living room and kitchen area, and a private bedroom space clearly separated by a wall. The cleverly designed layout maximizes the use of space, making it perfect for individuals or couples looking for a cozy yet functional living space to relax and entertain in. The kitchen is equipped with all the essential appliances and plenty of storage, making it ideal for preparing delicious meals.