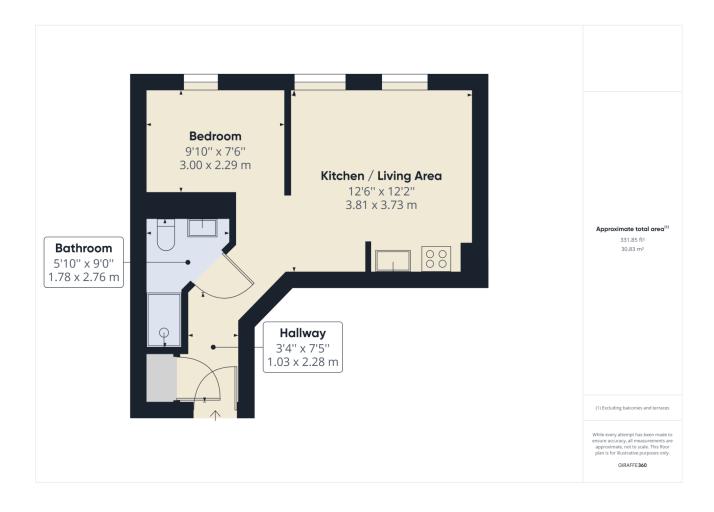

Upon entering, you'll be greeted by an inviting open-plan living room and kitchen area, and a private bedroom space clearly separated by a wall. The cleverly designed layout maximizes the use of space, making it perfect for individuals or couples looking for a cozy yet functional living space to relax and entertain in. The kitchen is equipped with all the essential appliances and plenty of storage, making it ideal for preparing delicious meals.

The double bedroom area is a tranquil haven, featuring a large window that allow natural light to flood the room, creating a bright and airy atmosphere. This provides a peaceful retreat after a long day in the bustling city.

The bathroom is sleek and modern, complete with contemporary fixtures and fittings. It offers a refreshing space for your daily routine.

Indescon Square itself is a vibrant and well-maintained development, known for its sense of community and excellent amenities. Residents can enjoy beautifully landscaped gardens, a concierge service, and secure entry, providing both comfort and security.