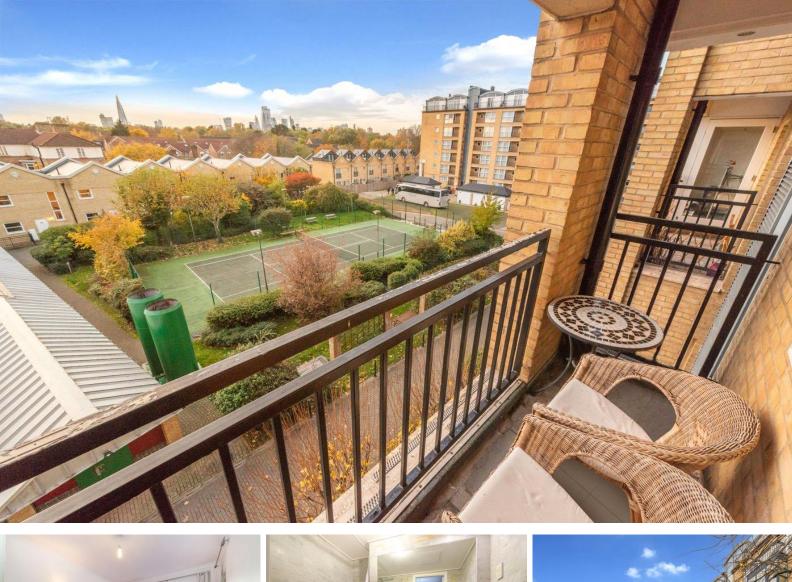

## Mermaid Court Rotherhithe Street, SE16

£1,700 pcm

A fantastic and bright two bedroom apartment offering outstanding view of the river Thames and Canary Wharf. Arranged on the third floor in this modern riverside development the apartment features double bedroom with private balcony, semi open plan kitchen / reception room with floor to ceiling windows and river view, further bedroom, bathroom and separate w.c.

## Mermaid Court Rotherhithe Street, SE16

- Bright Apartment River Views •
- •
- Balcony •
- Furnished •

Canada Water & Rotherhithe are charming areas situated south of the river Thames. The area is well connected via Canada Water, Surrey Quays and Rotherhithe stations as-well as the river taxi making The City and Canary Wharf easily accessible. Although residents can enjoy walks along the banks of the river to Shad Thames which is home to array of bars and restaurants, the area also boasts many of its own amenities including Surrey Quays shopping centre and cinema.