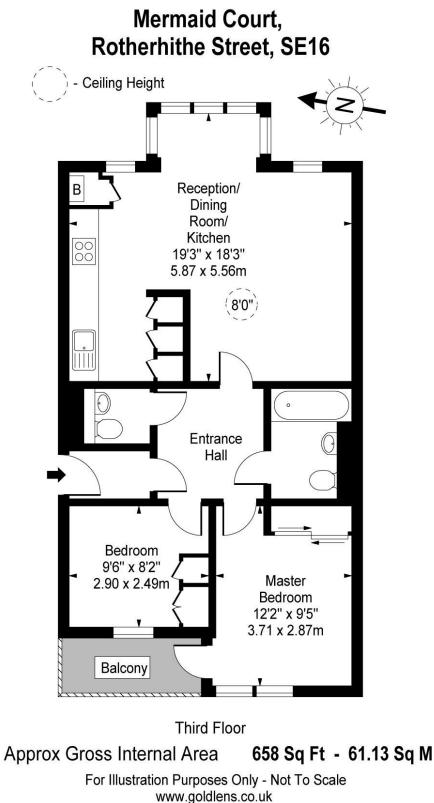

## Mermaid Court Rotherhithe Street, SE16

£1,700 pcm

A fantastic and bright two bedroom apartment offering outstanding view of the river Thames and Canary Wharf. Arranged on the third floor in this modern riverside development the apartment features double bedroom with private balcony, semi open plan kitchen / reception room with floor to ceiling windows and river view, further bedroom, bathroom and separate w.c.