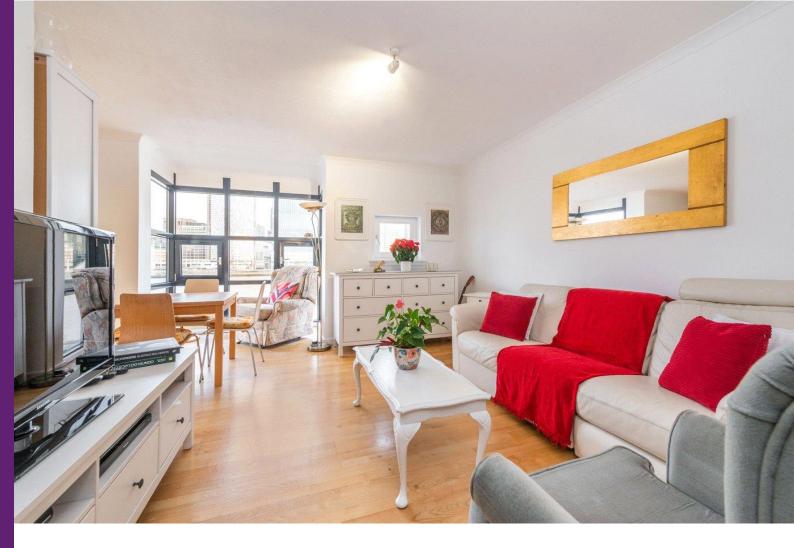

## Mermaid Court Rotherhithe Street, SE16

£1,700 pcm

A fantastic and bright two bedroom apartment offering outstanding view of the river Thames and Canary Wharf. Arranged on the third floor in this modern riverside development the apartment features double bedroom with private balcony, semi open plan kitchen / reception room with floor to ceiling windows and river view, further bedroom, bathroom and separate w.c.

## Mermaid Court Rotherhithe Street, SE16

- Bright Apartment River Views •
- •
- Balcony •
- Furnished •

Canada Water & Rotherhithe are charming areas situated south of the river Thames. The area is well connected via Canada Water, Surrey Quays and Rotherhithe stations as-well as the river taxi making The City and Canary Wharf easily accessible. Although residents can enjoy walks along the banks of the river to Shad Thames which is home to array of bars and restaurants, the area also boasts many of its own amenities including Surrey Quays shopping centre and cinema.