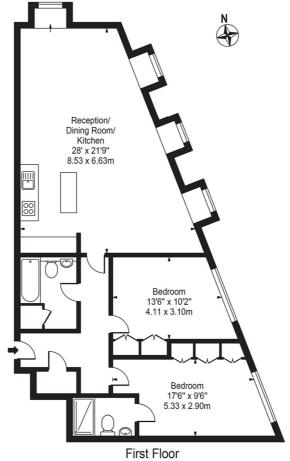

## Main Mill, Mumfords Mill Approx. Gross Internal Area 1070 Sq Ft - 99.41 Sq M

For Illustration Purposes Only - Not To Scale

This floor plan should be used as a general outline for guidance only and does not constitute in whole or in part an offer or contract. Any intending purchaser or lessee should satisfy themselves by inspection, searches, enquiries and full survey as to the correctness of each state Any areas, measurements or distances quoted are approximate and should not be used to value a property or be the basis of any sale or let.