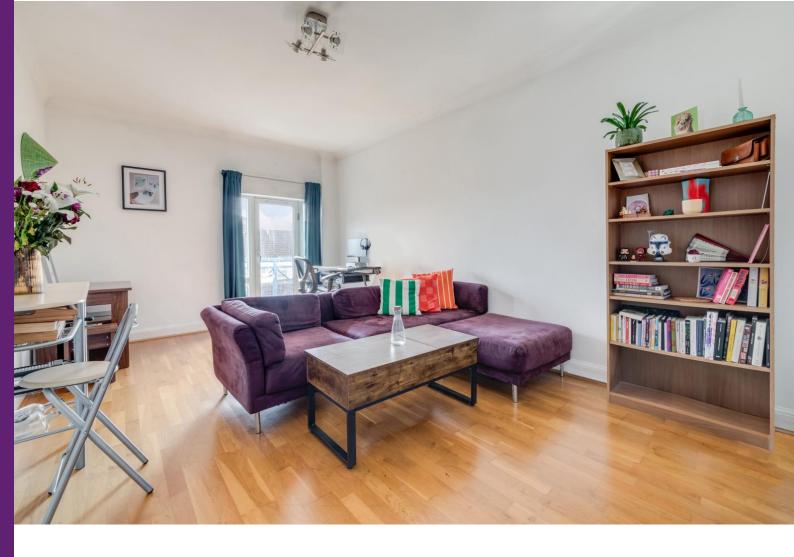

## Westminster Court

King & Queen Wharf, SE16

Guide Price £280,000

\*\*\*Being Sold via Secure Sale online bidding. Terms & Conditions apply. Starting Bid £280,000\*\*\*

This modern and spacious 1-bedroom apartment is located in the prestigious Westminster Court at King & Queen Wharf. Situated on the 3rd floor with a south-facing orientation, the apartment is filled with natural light throughout the day. It features a well-appointed living space, a separate fully equipped kitchen, and contemporary finishes.

Residents enjoy premium amenities including 24-hour concierge service, secure underground parking, and dedicated bike storage. The complex also offers exclusive access to luxurious leisure facilities, such as a fully equipped gym, an indoor swimming pool, a relaxing spa, and a sauna, all situated along the scenic riverfront. Perfect for both comfort and convenience.

## **Westminster Court**

King & Queen Wharf, SE16

- 1 Bedroom
- Separate Kitchen
- 24 hour Concierge
- Underground Parking & Bike storage
- Gym Facilities
- Swimming pool, Spa and Sauna

**Tenure:** Leasehold 963 years 5 months