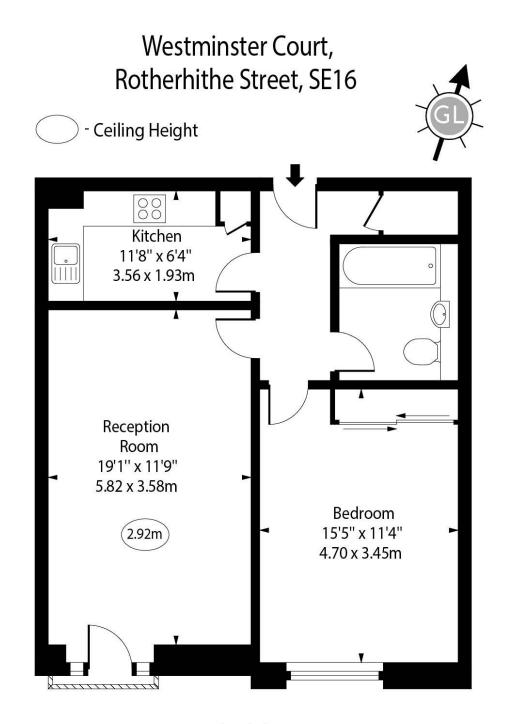

## Chestertons Surrey Quays Sales

2 Plough Way London SE16 2EU

+44 (0)20 7378 0644 chestertons.co.uk

**Third Floor** 

Approx Gross Internal Area 614 Sq Ft - 57.04 Sq M

For Illustration Purposes Only - Not To Scale www.goldlens.co.uk Ref. No. 025533K