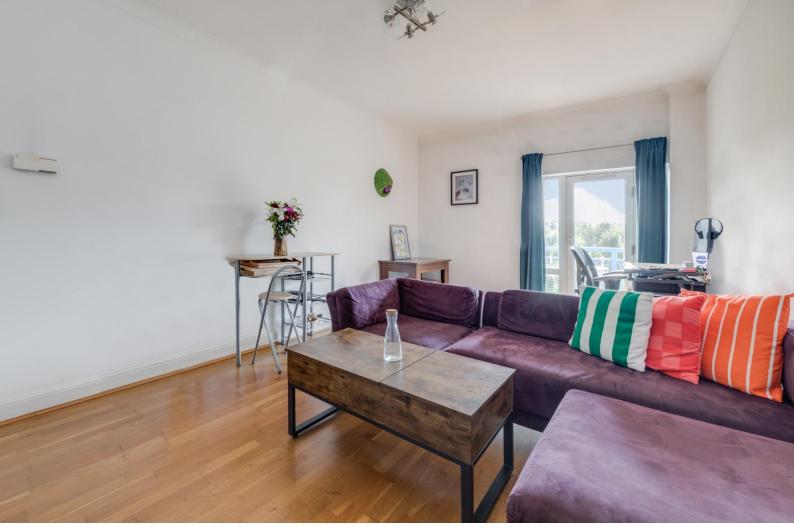

## Westminster Court

King & Queen Wharf, SE16

Guide Price £280,000

\*\*\*Being Sold via Secure Sale online bidding. Terms & Conditions apply. Starting Bid £280,000\*\*\*

This modern and spacious 1-bedroom apartment is located in the prestigious Westminster Court at King & Queen Wharf. Situated on the 3rd floor with a south-facing orientation, the apartment is filled with natural light throughout the day. It features a well-appointed living space, a separate fully equipped kitchen, and contemporary finishes.

Residents enjoy premium amenities including 24-hour concierge service, secure underground parking, and dedicated bike storage. The complex also offers exclusive access to luxurious leisure facilities, such as a fully equipped gym, an indoor swimming pool, a relaxing spa, and a sauna, all situated along the scenic riverfront. Perfect for both comfort and convenience.

## **Westminster Court**

King & Queen Wharf, SE16

- 1 Bedroom
- Separate Kitchen
- 24 hour Concierge
- Underground Parking & Bike storage
- Gym Facilities
- Swimming pool, Spa and Sauna

**Tenure:** Leasehold 963 years 5 months