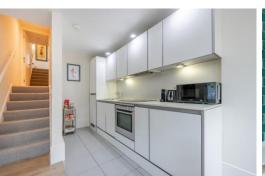

Located on the second floor, this remarkable residence features an open-plan living area that seamlessly integrates a contemporary kitchen, alongside a modern bathroom and two generously sized double bedrooms. The apartment is replete with excellent storage solutions throughout, including a separate storage unit. Residents benefit from a 24-hour concierge service, ensuring convenience and security at all times.

The breathtaking views from this dual-aspect apartment are truly unparalleled, offering stunning vistas of the iconic City of London and the impressive skyline of Canary Wharf. This home has been thoughtfully upgraded with luxurious finishes, including Lalegno click vinyl flooring, Kingsmead carpets, and bespoke Hillary's blinds. Additionally, it boasts custom-built full carcass inbuilt cupboards from SlideRobes in both bedrooms as well as Amtico flooring, Fired Earth tiles, and premium Grohe taps in the bathroom. The entire apartment has been tastefully decorated using Fired Earth paint, creating an elegant ambiance. Recent enhancements also include fully replaced Nobo electric heaters with complete app control, as well as a new dishwasher and fridge. Transport links include the Thames Clipper, Surrey Quays Overground and Canada Water Overground & Underground stations with easy access to both the city and canary wharf as well as popular destinations such as Shoreditch and Greenwich.