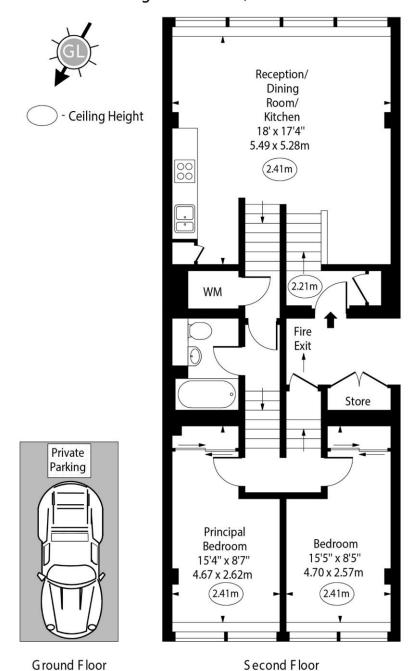

### Aragon Tower, George Beard Road, SE8

Approx Gross Internal Area 716 Sq Ft - 66.52 Sq M

(Excluding Store)

For Illustration Purposes Only - Not To Scale www.goldlens.co.uk Ref. No. 025458M