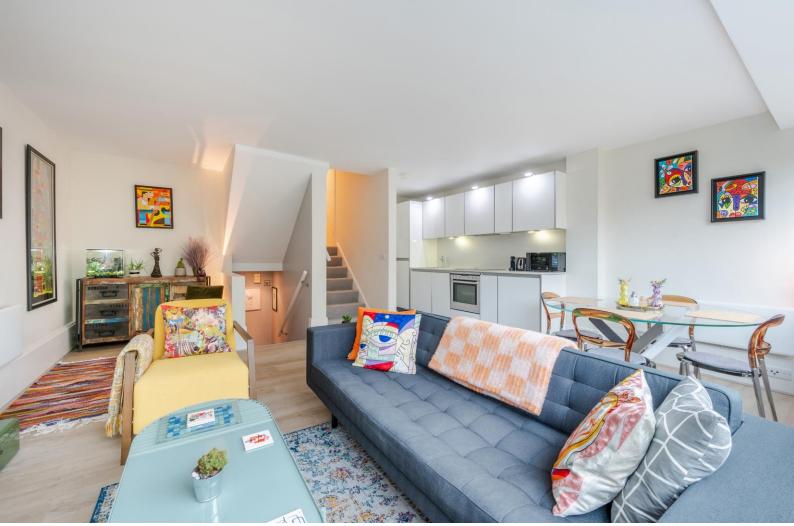

Located on the second floor, this remarkable residence features an open-plan living area that seamlessly integrates a contemporary kitchen, alongside a modern bathroom and two generously sized double bedrooms. The apartment is replete with excellent storage solutions throughout, including a separate storage unit. Residents benefit from a 24-hour concierge service, ensuring convenience and security at all times.

The breathtaking views from this dual-aspect apartment are truly unparalleled, offering stunning vistas of the iconic City of London and the impressive skyline of Canary Wharf. This home has been thoughtfully upgraded with luxurious finishes, including Lalegno click vinyl flooring, Kingsmead carpets, and bespoke Hillary's blinds. Additionally, it boasts custom-built full carcass inbuilt cupboards from SlideRobes in both bedrooms as well as Amtico flooring, Fired Earth tiles, and premium Grohe taps in the bathroom. The entire apartment has been tastefully decorated using Fired Earth paint, creating an elegant ambiance. Recent enhancements also include fully replaced Nobo electric heaters with complete app control, as well as a new dishwasher and fridge. Transport links include the Thames Clipper, Surrey Quays Overground and Canada Water Overground & Underground stations with easy access to both the city and canary wharf as well as popular destinations such as Shoreditch and Greenwich.