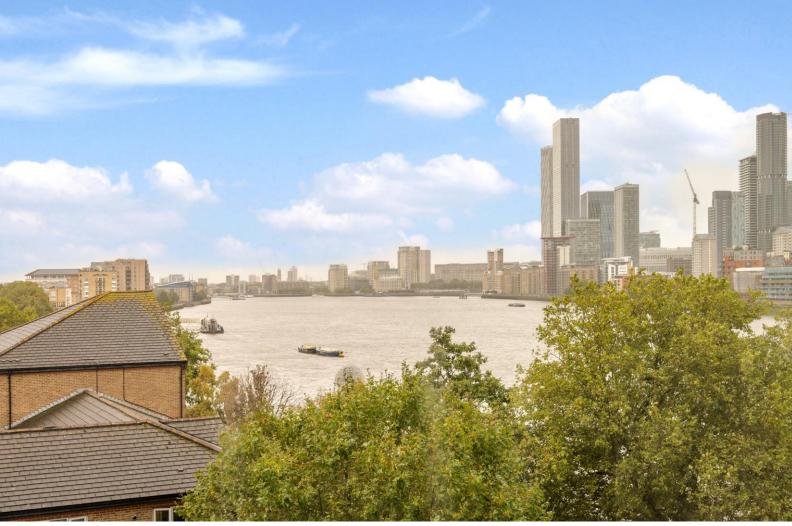

The breathtaking views from this dual-aspect apartment are truly unparalleled, offering stunning vistas of the iconic City of London and the impressive skyline of Canary Wharf. This home has been thoughtfully upgraded with luxurious finishes, including Lalegno click vinyl flooring, Kingsmead carpets, and bespoke Hillary's blinds. Additionally, it boasts custom-built full carcass inbuilt cupboards from SlideRobes in both bedrooms as well as Amtico flooring, Fired Earth tiles, and premium Grohe taps in the bathroom. The entire apartment has been tastefully decorated using Fired Earth paint, creating an elegant ambiance. Recent enhancements also include fully replaced Nobo electric heaters with complete app control, as well as a new dishwasher and fridge. Transport links include the Thames Clipper, Surrey Quays Overground and Canada Water Overground & Underground stations with easy access to both the city and canary wharf as well as popular destinations such as Shoreditch and Greenwich.