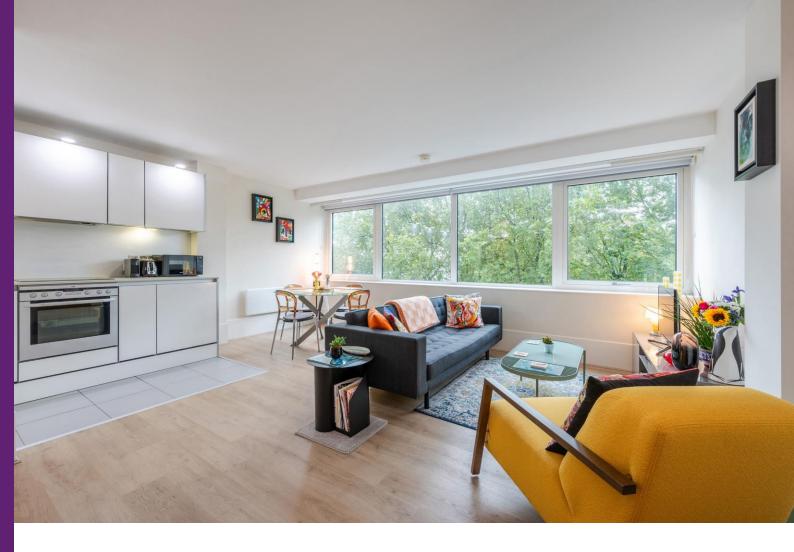

Located on the second floor, this remarkable residence features an open-plan living area that seamlessly integrates a contemporary kitchen, alongside a modern bathroom and two generously sized double bedrooms. The apartment is replete with excellent storage solutions throughout, including a separate storage unit. Residents benefit from a 24-hour concierge service, ensuring convenience and security at all times.

The breathtaking views from this dual-aspect apartment are truly unparalleled, offering stunning vistas of the iconic City of London and the impressive skyline of Canary Wharf. This home has been thoughtfully upgraded with luxurious finishes, including Lalegno click vinyl flooring, Kingsmead carpets, and bespoke Hillary's blinds. Additionally, it boasts custom-built full carcass inbuilt cupboards from SlideRobes in both bedrooms as well as Amtico flooring, Fired Earth tiles, and premium Grohe taps in the bathroom. The entire apartment has been tastefully decorated using Fired Earth paint, creating an elegant ambiance. Recent enhancements also include fully replaced Nobo electric heaters with complete app control, as well as a new dishwasher and fridge. Transport links include the Thames Clipper, Surrey Quays Overground and Canada Water Overground & Underground stations with easy access to both the city and canary wharf as well as popular destinations such as Shoreditch and Greenwich.